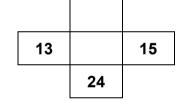

e. How much change does he get back?

Answer: .....

6. Add the following in your head.

a) 
$$4 + 7 = \dots$$

b) 
$$13 + 5 = \dots$$

7. Fill in these multiplication squares. The first one has been done for you.

| X  | 3 | 4 | 9 | 6 | 7 |
|----|---|---|---|---|---|
| 2  | 6 |   |   |   |   |
| 5  |   |   |   |   |   |
| 10 |   |   |   |   |   |

8. Work out these in your head.

| _  |            |          | _       |        |
|----|------------|----------|---------|--------|
| 9. | Circle all | the even | numbers | below. |

21 10 7 49 30

36 12 23 15

#### 10. At the cinema it costs adults £2:50 and children £1.

a) How much does it cost for 2 adults and 1 child?

Answer: .....

b) How much change do they get from £10?

Answer:

11. Fill in the missing numbers from a 100 square.

a)



b)



#### 12. Complete these halving and doubling sentences.

- a) Half of 36 is ......
- b) Half of 14 is ......
- c) 20 divided by 2 is ......
- d) 18 shared between 2 is .....
- e) Double 7 is .....
- f) Twice 11 is ......
- g) Double 50 is .....

13. Put dotted lines on the shapes so they are cut in half.







14. Put the symbols +, -, x, or  $\div$  so that these sentences are true.

- a) 5 4 = 9
- d) 16 4 = 4
- b) 3 5 = 15
- e) 8 5 = 3
- c) 21 9 = 12
- f) 24 2 = 12

15. Put a  $\boldsymbol{\vee}$  in the shapes with straight edges.













### 16. Use the grid below to draw a rectangle, square and a triangle.



17. Draw hands on these clock faces to match the time written below each one.



Four o'clock

A quarter past seven



Half past three