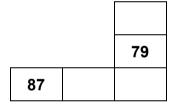

much change does he get back?

Answer: .....

6. Add the following in your head.

a) 
$$4 + 7 = \dots$$

b) 
$$13 + 5 = \dots$$

7. Fill in these multiplication squares. The first one has been done for you.

| X  | 3 | 4 | 9 | 6 | 7 |
|----|---|---|---|---|---|
| 2  | 6 |   |   |   |   |
| 5  |   |   |   |   |   |
| 10 |   |   |   |   |   |

8. Work out these in your head.

| _  |            |          | _       |        |
|----|------------|----------|---------|--------|
| 9. | Circle all | the even | numbers | below. |

21 10 7 49 30

36 12 23 15

#### 10. At the cinema it costs adults £2:50 and children £1.

a) How much does it cost for 2 adults and 1 child?

Answer: .....

b) How much change do they get from £10?

Answer:

11. Fill in the missing numbers from a 100 square.

a)



b)



#### 12. Complete these halving and doubling sentences.

- a) Half of 36 is ......
- b) Half of 14 is ......
- c) 20 divided by 2 is ......
- d) 18 shared between 2 is .....
- e) Double 7 is .....
- f) Twice 11 is ......
- g) Double 50 is .....

13. Put dotted lines on the shapes so they are cut in half.







14. Put the symbols +, -, x, or  $\div$  so that these sentences are true.

- a) 5 4 = 9
- d) 16 4 = 4
- b) 3 5 = 15
- e) 8 5 = 3
- c) 21 9 = 12
- f) 24 2 = 12

15. Put a  $\boldsymbol{\vee}$  in the shapes with straight edges.













### 16. Use the grid below to draw a rectangle, square and a triangle.



17. Draw hands on these clock faces to match the time written below each one.



Four o'clock

A quarter past seven



Half past three