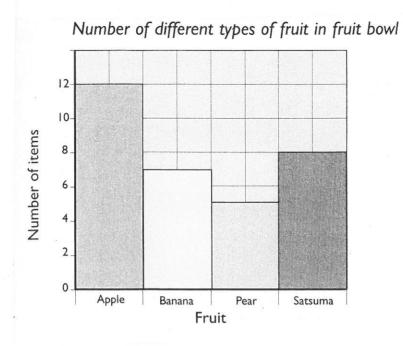

https://11pluscentre.co.uk

16. Write the time shown on these clocks:

- 17. How many minutes in half an hour? \_\_\_\_\_ minutes
- 18. Which of these shapes is:

19. Look at the Bar Chart and answer the questions.

- a. Which is the most popular fruit?
- b. How many bananas are there?
- c. How many more apples than satsumas are there?
- d. How many items of fruit are there in the bowl?

If you finish before the 45 minutes is up, go back and check your work.