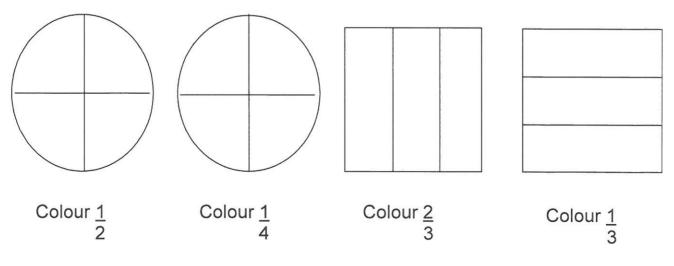

a. How much money did she spend?

b. How much change would she get from £1?

10. Which 3 coins make up 9p?

11. Work out these additions:

a. 12 + 3 = \_\_\_\_\_ b. 48 + 24 = \_\_\_\_\_

c. 52 d. 75 +14 +23

- 12. Work out these subtractions:
- 18 9 = b. 68 – 12 = \_\_\_\_ a. 49 d. 54 С -27 -19 13. a. 3 lots of 3 = \_\_\_\_\_ b. 6 lots of 2 = c. 4 x 2 = d. 5 x 3 = a. Share 12 sweets between 4 children. 14. b. Share 9 bones between 3 dogs. c. 8 ÷ 2 = \_\_\_\_\_ d. 10 ÷ 5 =
- 15. Colour in the fractions of these shapes.