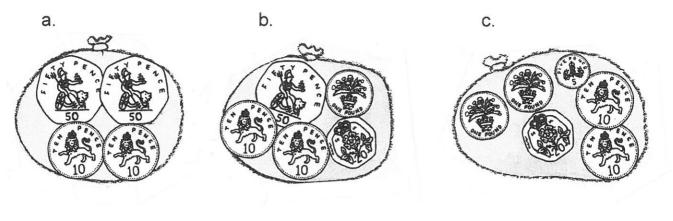

1

4. Fill in the missing numbers:

8 11 15 16 17 18

- b. Circle the odd numbers:
  - 5 6 8 11 13 16

https://11pluscentre.co.uk

2

7. Write down how much money is in each purse:

- 8. John has 10p. If he spends 3p and 5p how much change will he get?
- 9. Lucy bought a pencil for 42p and a rubber for 25p.