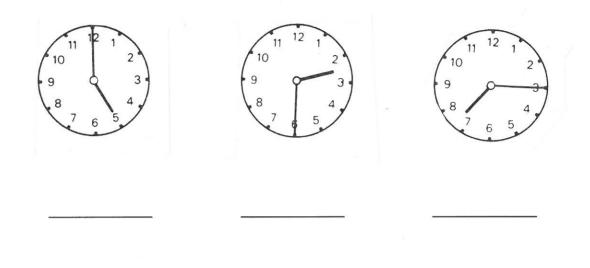

https://11pluscentre.co.uk

16. Write the time shown on these clocks:

- 17. How many minutes in half an hour? \_\_\_\_\_ minutes
- 18. Which of these shapes is:

19. Look at the Bar Chart and answer the questions.