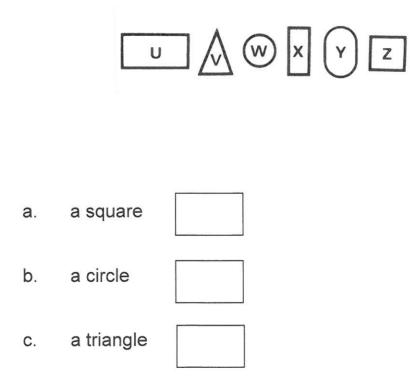

https://11pluscentre.co.uk

16. Write the time shown on these clocks:

- 17. How many minutes in half an hour? \_\_\_\_\_ minutes
- 18. Which of these shapes is:

19. Look at the Bar Chart and answer the questions.