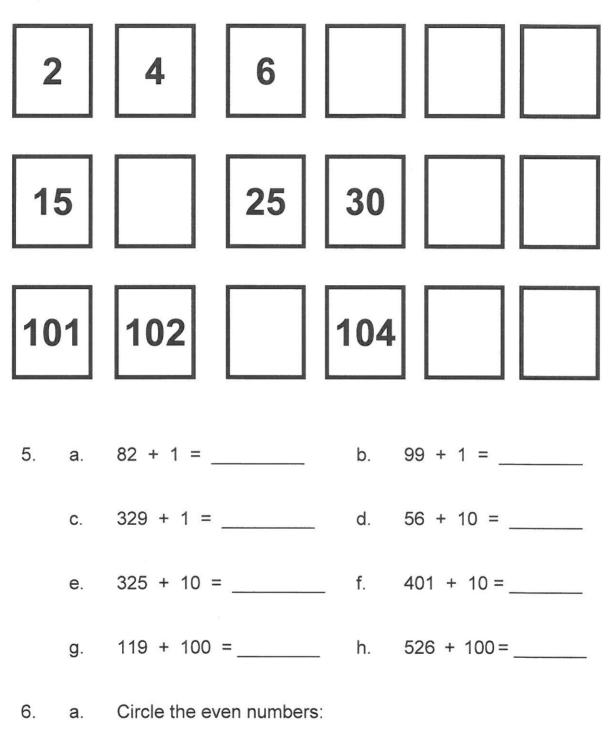

1

4. Fill in the missing numbers:

8 11 15 16 17 18

- b. Circle the odd numbers:
  - 5 6 8 11 13 16

https://11pluscentre.co.uk

2

7. Write down how much money is in each purse:

- 8. John has 10p. If he spends 3p and 5p how much change will he get?
- 9. Lucy bought a pencil for 42p and a rubber for 25p.