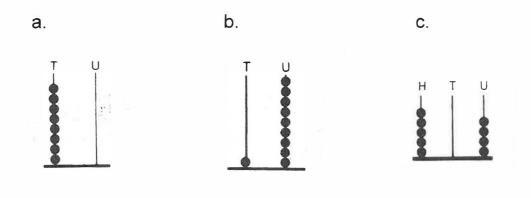

- 1. Write these numbers in figures:
  - a. Fifty eight
  - b. Two hundred and seventeen
  - c. Eight hundred and five
- 2. Write the number shown on these abacus pictures.

- 3. Using the digits 2, 5 and 4, write down:
  - a. The largest number you can make \_\_\_\_\_\_b. The smallest number you can make \_\_\_\_\_\_