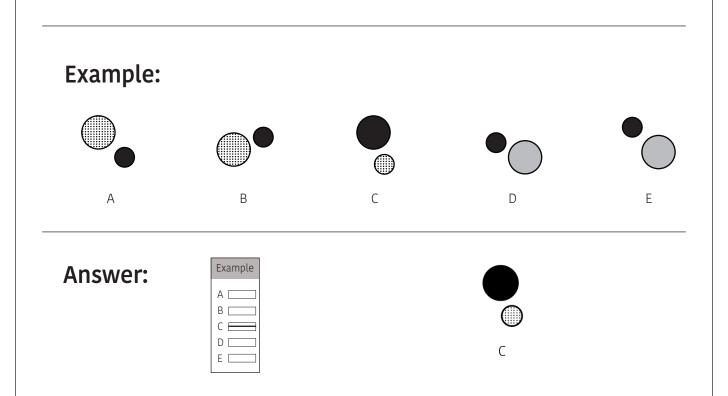

#### Instructions:

In each of the rows below there are five figures. Find one figure in each row that is the Odd One Out.

#### **Explanation:**

Each option has a smaller and a bigger circle. In A, B, D and E, the smaller circle is always blacks. In C, it's the bigger circle that is black. Therefore, C is the Odd One Out.

www.11pluscentre.co.uk