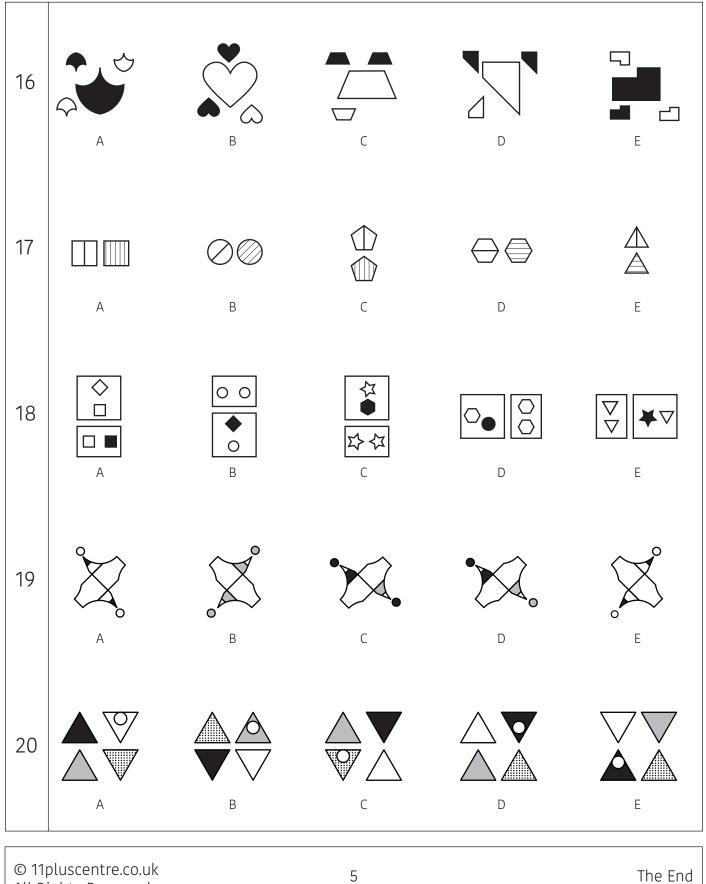

#### Instructions:

In each of the rows below there are five figures. Find one figure in each row that is the Odd One Out.