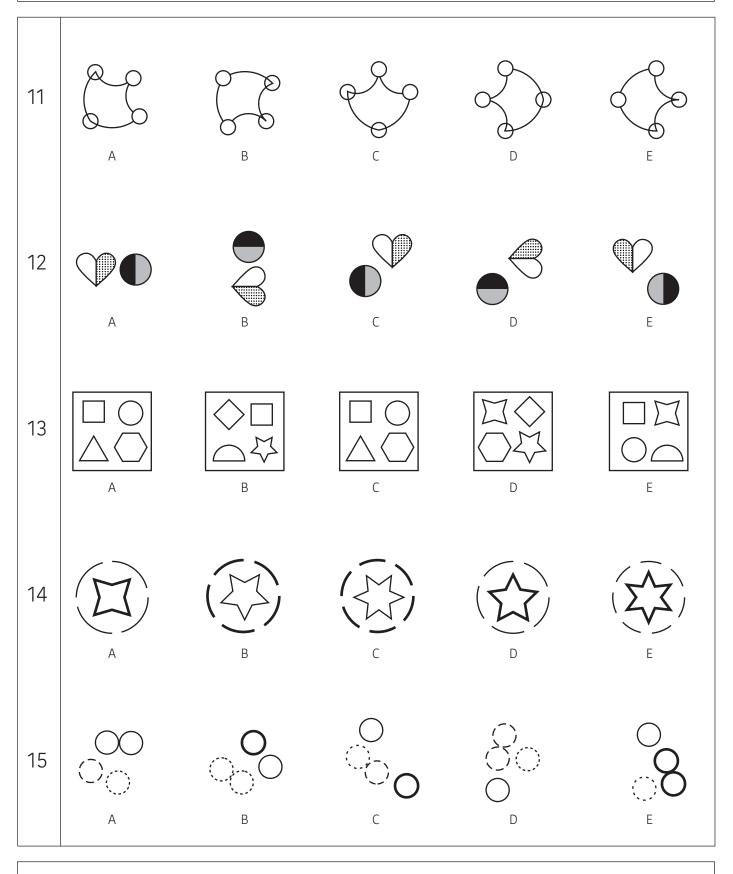

#### Instructions:

In each of the rows below there are five figures. Find one figure in each row that is the Odd One Out.