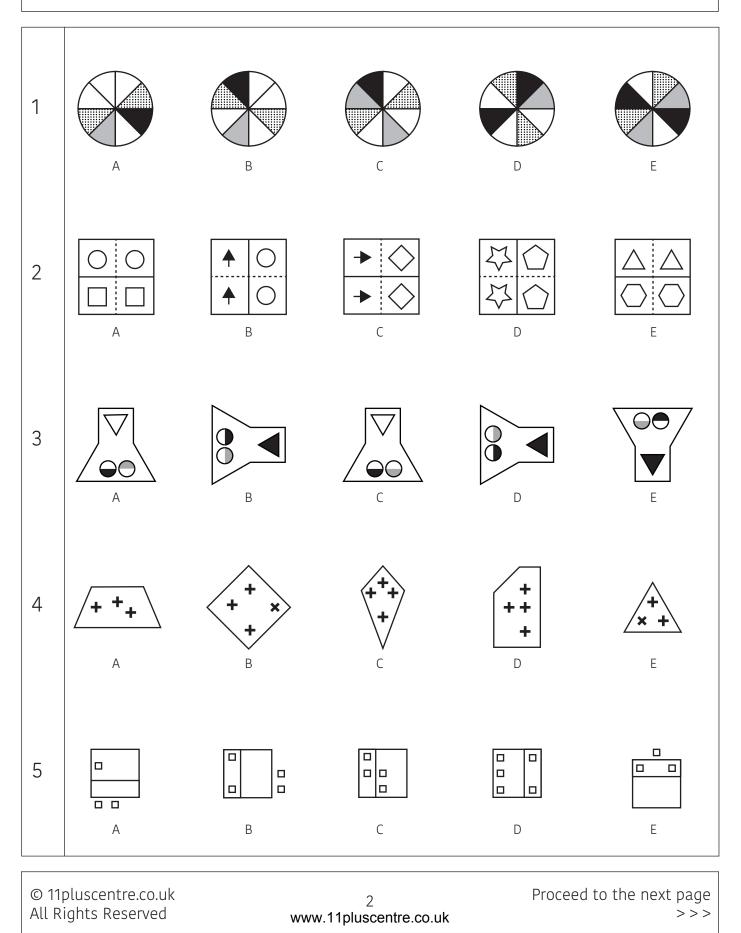

#### Instructions:

In each of the rows below there are five figures. Find one figure in each row that is the Odd One Out.