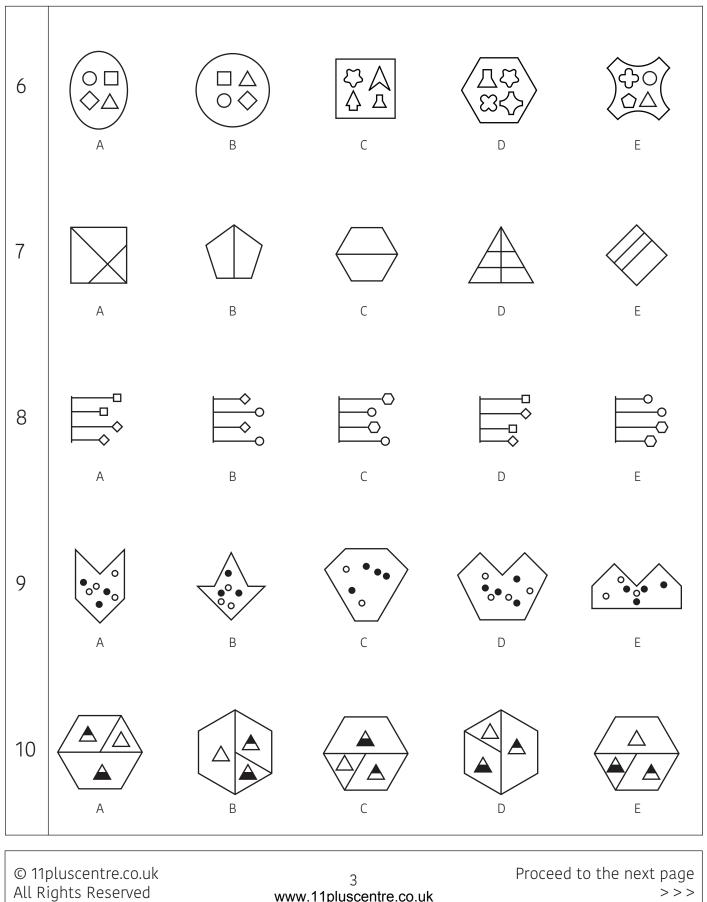

#### Instructions:

In each of the rows below there are five figures. Find one figure in each row that is the Odd One Out.