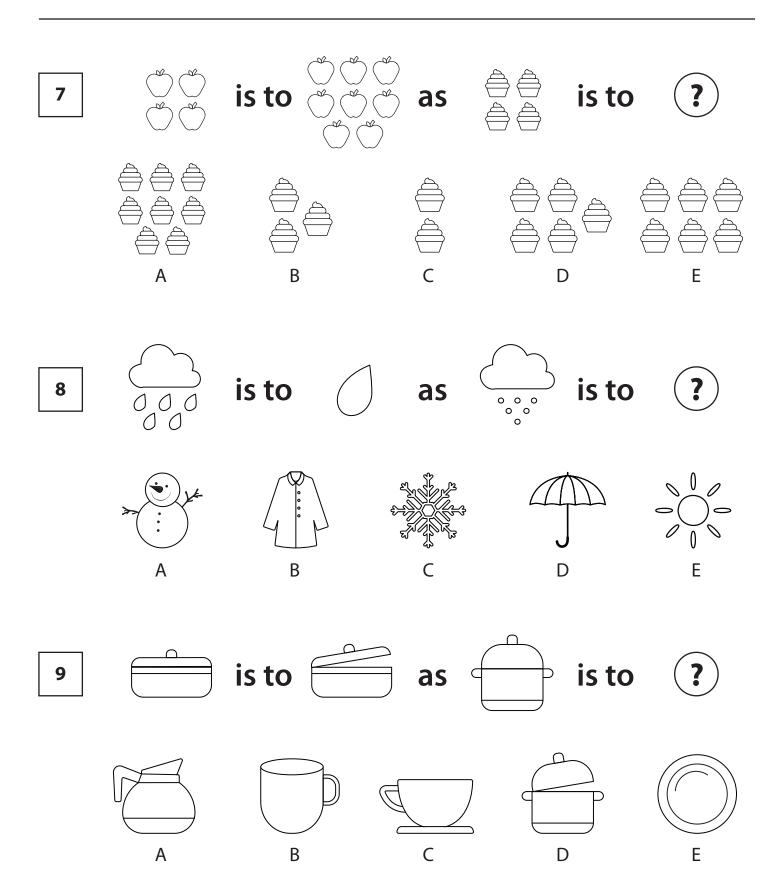

# NON-VERBAL REASONING ANALOGIES

Paper 1
Easy Level

### Read the following instructions carefully:

- 1. The test has 15 questions in total and you have 10 minutes to complete it.
- 2. This is a multiple-choice test.
- 3. Work as carefully and as quickly as you can.
- 4. Answers should be marked on the answer sheet provided and not on this paper.
- 5. If you make a mistake, rub it out completely and put in your new answer.

Good Luck!





### **Instructions:**

Choose the picture which completes the second pair in the same way as the first pair.

### **Example:**



### **Answer:**



### **Explanation:**

Socks are used to cover feet, the same way that gloves are used to protect hands. Therefore, the correct answer is C.























# **NON-VERBAL REASONING**

ANALOGIES Paper 1 : Easy Level

### **ANSWER SHEET**

| Pupil's name: