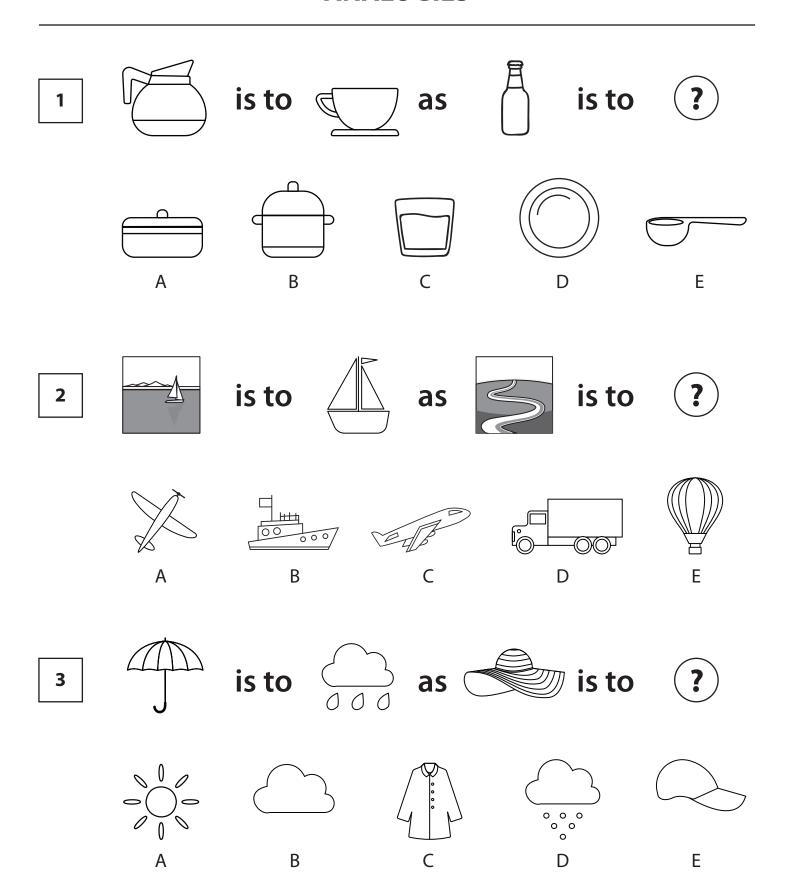

### **Instructions:**

Choose the picture which completes the second pair in the same way as the first pair.