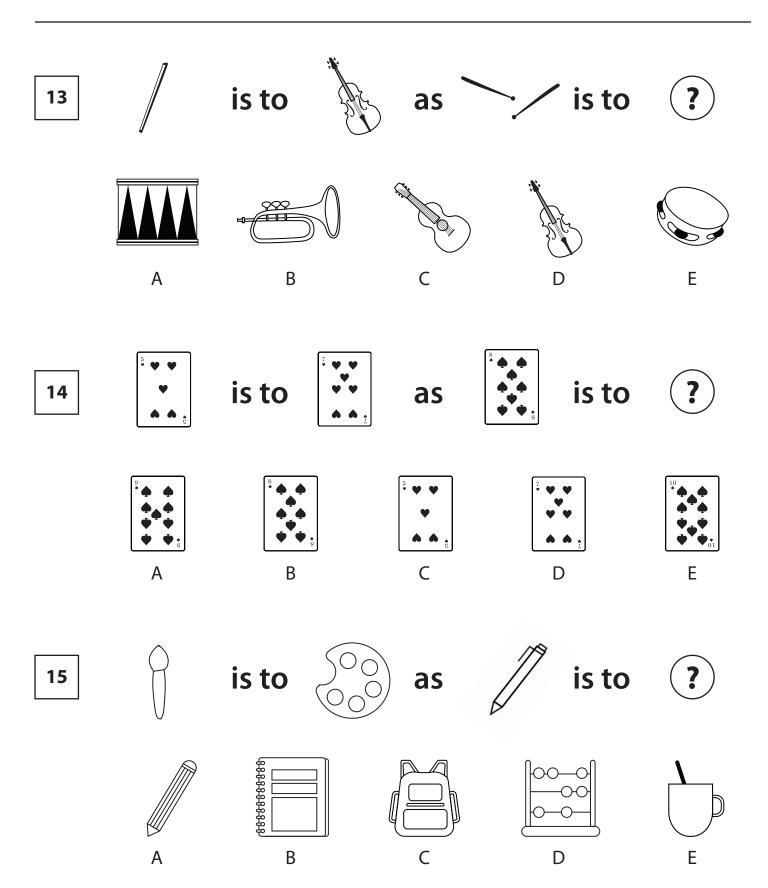

# NON-VERBAL REASONING ANALOGIES

Paper 1
Easy Level

### Read the following instructions carefully:

- 1. The test has 15 questions in total and you have 10 minutes to complete it.
- 2. This is a multiple-choice test.
- 3. Work as carefully and as quickly as you can.
- 4. Answers should be marked on the answer sheet provided and not on this paper.
- 5. If you make a mistake, rub it out completely and put in your new answer.

Good Luck!





### **Instructions:**

Choose the picture which completes the second pair in the same way as the first pair.

### **Example:**



### **Answer:**



### **Explanation:**

Socks are used to cover feet, the same way that gloves are used to protect hands. Therefore, the correct answer is C.























# **NON-VERBAL REASONING**

ANALOGIES Paper 1 : Easy Level

### **ANSWER SHEET**

| Pupil's name: