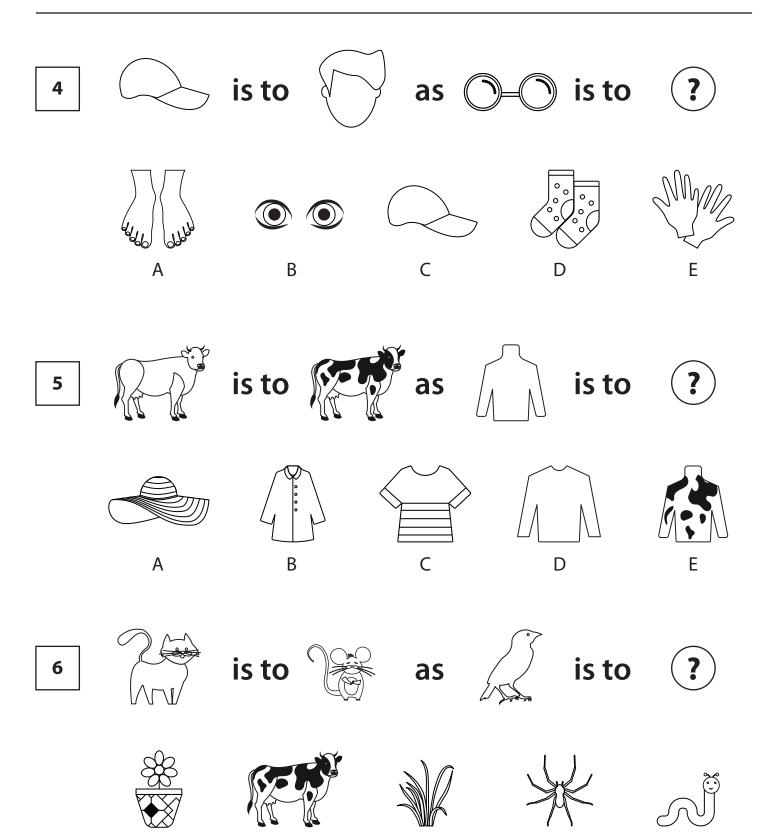

### **Instructions:**

Choose the picture which completes the second pair in the same way as the first pair.