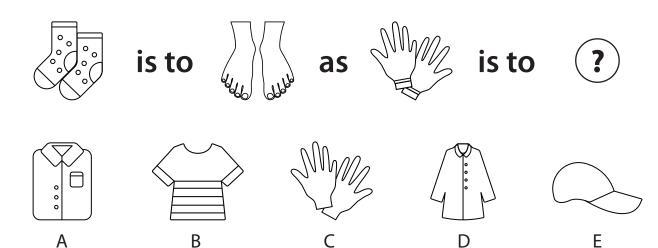

### **Instructions:**

Choose the picture which completes the second pair in the same way as the first pair.

### **Explanation:**

Socks are used to cover feet, the same way that gloves are used to protect hands. Therefore, the correct answer is C.