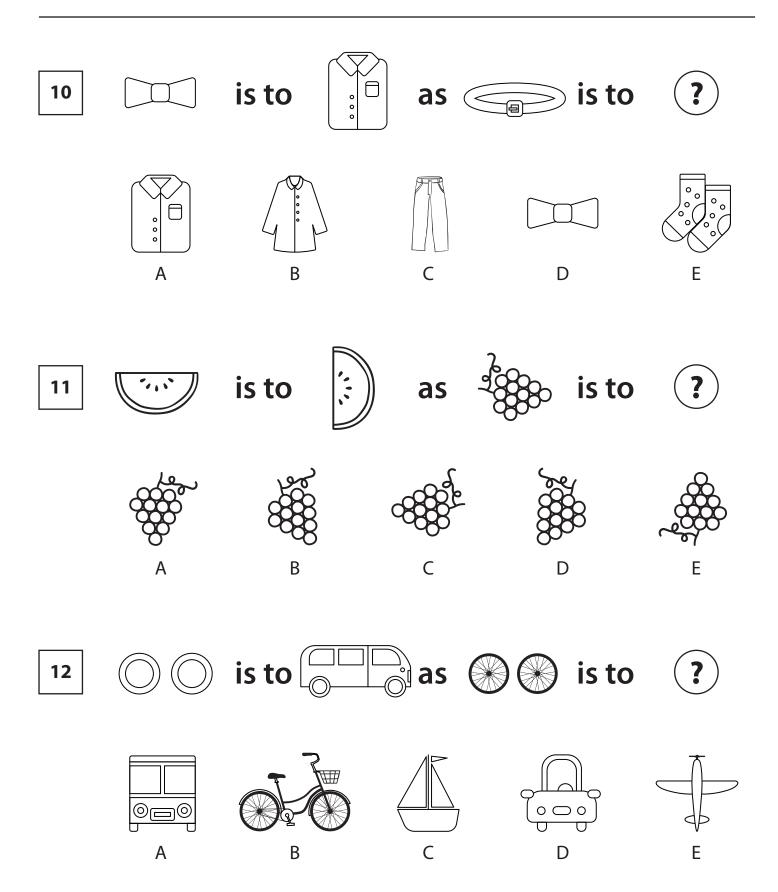

# NON-VERBAL REASONING ANALOGIES

Paper 1
Easy Level

### Read the following instructions carefully:

- 1. The test has 15 questions in total and you have 10 minutes to complete it.
- 2. This is a multiple-choice test.
- 3. Work as carefully and as quickly as you can.
- 4. Answers should be marked on the answer sheet provided and not on this paper.
- 5. If you make a mistake, rub it out completely and put in your new answer.

Good Luck!





### **Instructions:**

Choose the picture which completes the second pair in the same way as the first pair.

### **Example:**



### **Answer:**



### **Explanation:**

Socks are used to cover feet, the same way that gloves are used to protect hands. Therefore, the correct answer is C.























# **NON-VERBAL REASONING**

ANALOGIES Paper 1 : Easy Level

### **ANSWER SHEET**

| Pupil's name: