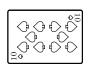

## Read the following instructions carefully:

- 1. The test has 15 questions in total and you have 10 minutes to complete it.
- 2. This is a multiple-choice test.
- 3. Work as carefully and as quickly as you can.
- 4. Answers should be marked on the answer sheet provided and not on this paper.
- 5. If you make a mistake, rub it out completely and put in your new answer.

Good Luck!





## 3@3>A9;7E

## ; efdgUf[a e,

5ZaaeWfZWb[UfgdWi Z[UZ Ua\_ b\*WfWj fZWeWVa` V bS[d[ fZWeS\_ Wi Sk SefZWfidef bS[dz

## 7j S\_ b'W



#### 3 ei Wd



#### **Explanation:**

Socks are used to cover feet, the same way that gloves are used to protect hands. Therefore, the correct answer is C.







is to



as



is to













2



is to



as



is to













3



is to



as



is to





Α







D







В

C

Ε

D





Α





В

D





Α

В

C



#### **NON-VERBAL REASONING**

ANALOGIES Paper 2 Difficult Level

#### **ANSWER SHEET**

| Pupil's name:                                  | Date of test:  |
|------------------------------------------------|----------------|
| School name:                                   | Date of birth: |
| Instructions:  Mark your answers like this:  A |                |
|                                                |                |

| Example | Q1    | Q2     | Q3     | Q4     | Q5     | Q6 | Q7 | Q8 | Q9 | Q10 |
|---------|-------|--------|--------|--------|--------|----|----|----|----|-----|
| A       | A     | A      | A      | A      | A      | A  | A  | A  | A  | A   |
|         | Q11 A | Q12  A | Q13  A | Q14  A | Q15  A |    |    |