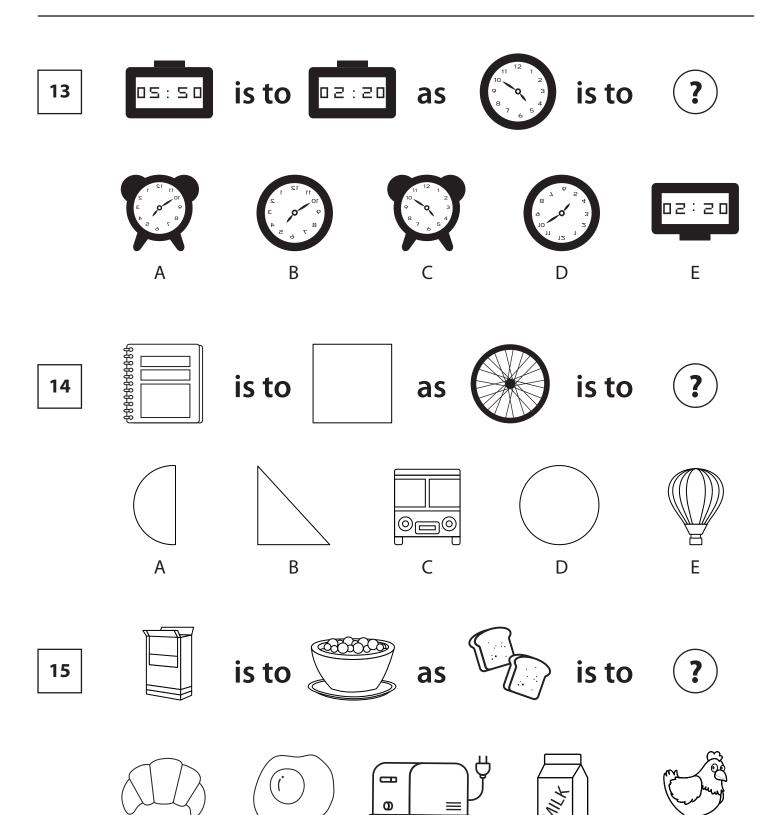

ly:

- 1. The test has 15 questions in total and you have 10 minutes to complete it.
- 2. This is a multiple-choice test.
- 3. Work as carefully and as quickly as you can.
- 4. Answers should be marked on the answer sheet provided and not on this paper.
- 5. If you make a mistake, rub it out completely and put in your new answer.

Good Luck!





## 3@3>A9;7E

## ; efdgUf[a e,

5ZaaeWfZWb[UfgdWi Z[UZ Ua\_ b\*WfWj fZWeWVa` V bS[d[ fZWeS\_ Wi Sk SefZWfidef bS[dz

## 7j S\_ b'W



#### 3 ei Wd



#### **Explanation:**

Socks are used to cover feet, the same way that gloves are used to protect hands. Therefore, the correct answer is C.







is to



as



is to













2



is to



as



is to













3



is to



as



is to





Α







D







В

C

Ε

D





Α





В

D





Α

В

C



#### **NON-VERBAL REASONING**

ANALOGIES Paper 2 Difficult Level

#### **ANSWER SHEET**

| Pupil's name:                                  | Date of test:  |
|------------------------------------------------|----------------|
| School name:                                   | Date of birth: |
| Instructions:  Mark your answers like this:  A |                |
|                                                |                |

| Example | Q1    | Q2     | Q3     | Q4     | Q5     | Q6 | Q7 | Q8 | Q9 | Q10 |
|---------|-------|--------|--------|--------|--------|----|----|----|----|-----|
| A       | A     | A      | A      | A      | A      | A  | A  | A  | A  | A   |
|         | Q11 A | Q12  A | Q13  A | Q14  A | Q15  A |    |    |    |    |     |

**THE END**