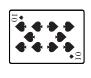

ad the following instructions carefully:

- 1. The test has 15 questions in total and you have 10 minutes to complete it.
- 2. This is a multiple-choice test.
- 3. Work as carefully and as quickly as you can.
- 4. Answers should be marked on the answer sheet provided and not on this paper.
- 5. If you make a mistake, rub it out completely and put in your new answer.

Good Luck!





## 3@3>A9;7E

## ; efdgUf[a e,

5ZaaeWfZWb[UfgdWi Z[UZ Ua\_ b\*WfWj fZWeWVa` V bS[d[ fZWeS\_ Wi Sk SefZWfidef bS[dz

## 7j S\_ b'W



#### 3 ei Wd



#### **Explanation:**

Socks are used to cover feet, the same way that gloves are used to protect hands. Therefore, the correct answer is C.







is to



as



is to













2



is to



as



is to













3



is to



as



is to





Α







D







В

C

Ε

D





Α





В

D





Α

В

C



#### **NON-VERBAL REASONING**

ANALOGIES Paper 2 Difficult Level

#### **ANSWER SHEET**

| Pupil's name:                                  | Date of test:  |
|------------------------------------------------|----------------|
| School name:                                   | Date of birth: |
| Instructions:  Mark your answers like this:  A |                |
|                                                |                |

| Example | Q1    | Q2     | Q3     | Q4     | Q5     | Q6 | Q7 | Q8 | Q9 | Q10 |
|---------|-------|--------|--------|--------|--------|----|----|----|----|-----|
| A       | A     | A      | A      | A      | A      | A  | A  | A  | A  | A   |
|         | Q11 A | Q12  A | Q13  A | Q14  A | Q15  A |    |    |    |