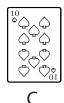

## 7j S\_ b'W

#### 3 ei Wd

#### **Explanation:**

Socks are used to cover feet, the same way that gloves are used to protect hands. Therefore, the correct answer is C.

is to

as

is to

2

is to

as