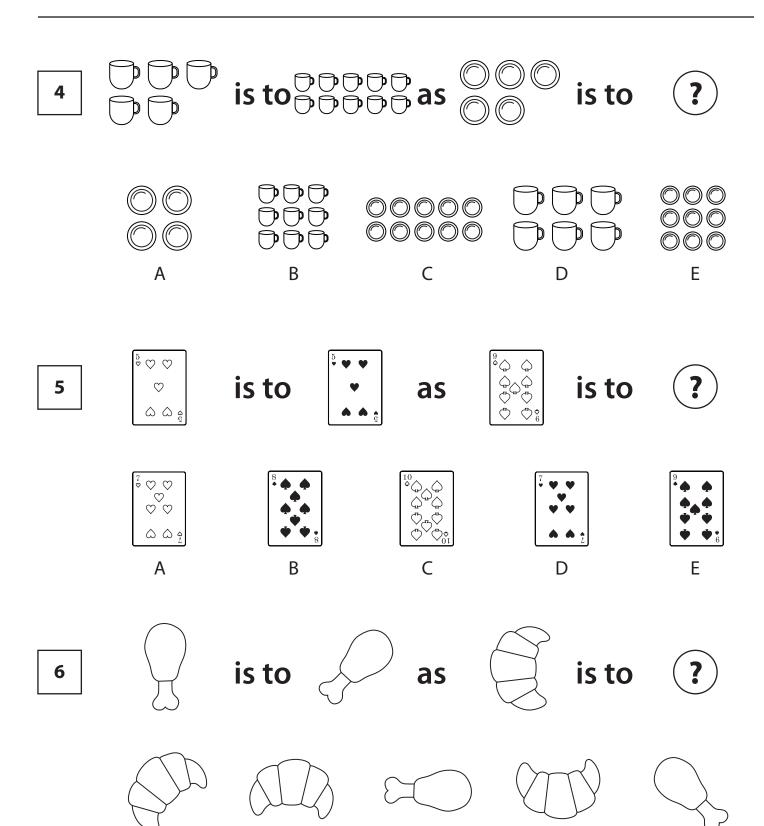

## ; efdgUf[a e,

5ZaaeWfZWb[UfgdWi Z[UZ Ua\_ b\*WfWj fZWeWVa` V bS[d[ fZWeS\_ Wi Sk SefZWfidef bS[dz