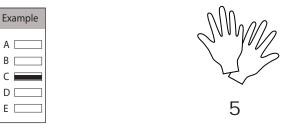

#### **Explanation:**

Socks are used to cover feet, the same way that gloves are used to protect hands. Therefore, the correct answer is C.

is to

as

is to

2

is to

as