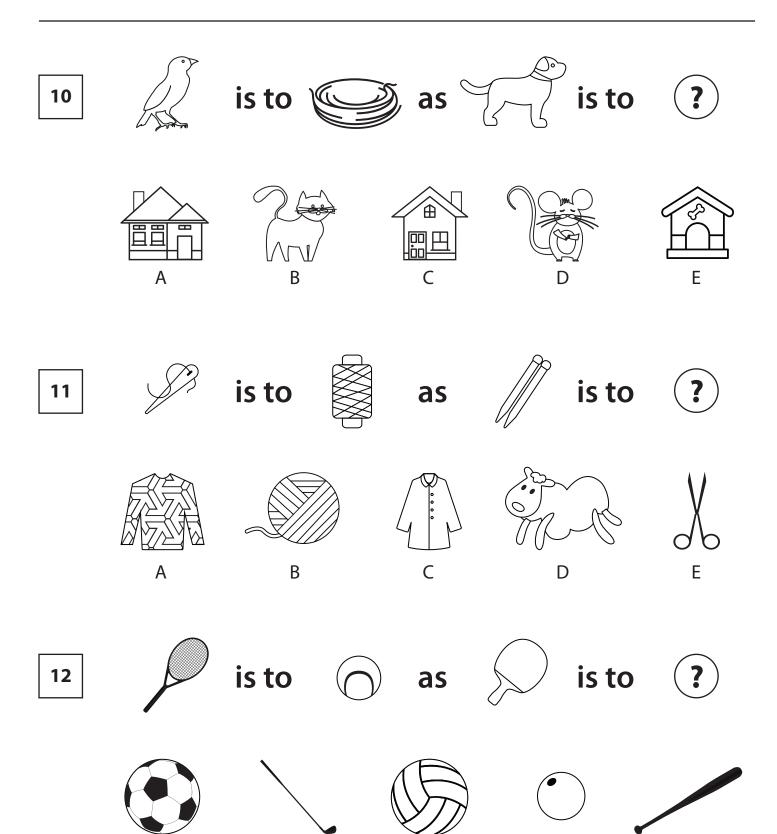

ns carefully:

- 1. The test has 15 questions in total and you have 10 minutes to complete it.
- 2. This is a multiple-choice test.
- 3. Work as carefully and as quickly as you can.
- 4. Answers should be marked on the answer sheet provided and not on this paper.
- 5. If you make a mistake, rub it out completely and put in your new answer.

Good Luck!





## 3@3>A9;7E

## ; efdgUf[a e,

5ZaaeWfZWb[UfgdWi Z[UZ Ua\_ b\*WfWj fZWeWVa` V bS[d[ fZWeS\_ Wi Sk SefZWfidef bS[dz

## 7j S\_ b'W



#### 3 ei Wd



#### **Explanation:**

Socks are used to cover feet, the same way that gloves are used to protect hands. Therefore, the correct answer is C.







is to



as



is to













2



is to



as



is to













3



is to



as



is to





Α







D







В

C

Ε

D





Α





В

D





Α

В

C



#### **NON-VERBAL REASONING**

ANALOGIES Paper 2 Difficult Level

#### **ANSWER SHEET**

| Pupil's name:                                  | Date of test:  |
|------------------------------------------------|----------------|
| School name:                                   | Date of birth: |
| Instructions:  Mark your answers like this:  A |                |
|                                                |                |

| Example | Q1    | Q2     | Q3     | Q4     | Q5     | Q6 | Q7 | Q8 | Q9 | Q10 |
|---------|-------|--------|--------|--------|--------|----|----|----|----|-----|
| A       | A     | A      | A      | A      | A      | A  | A  | A  | A  | A   |
|         | Q11 A | Q12  A | Q13  A | Q14  A | Q15  A |    |    |    |    |     |

**THE END**