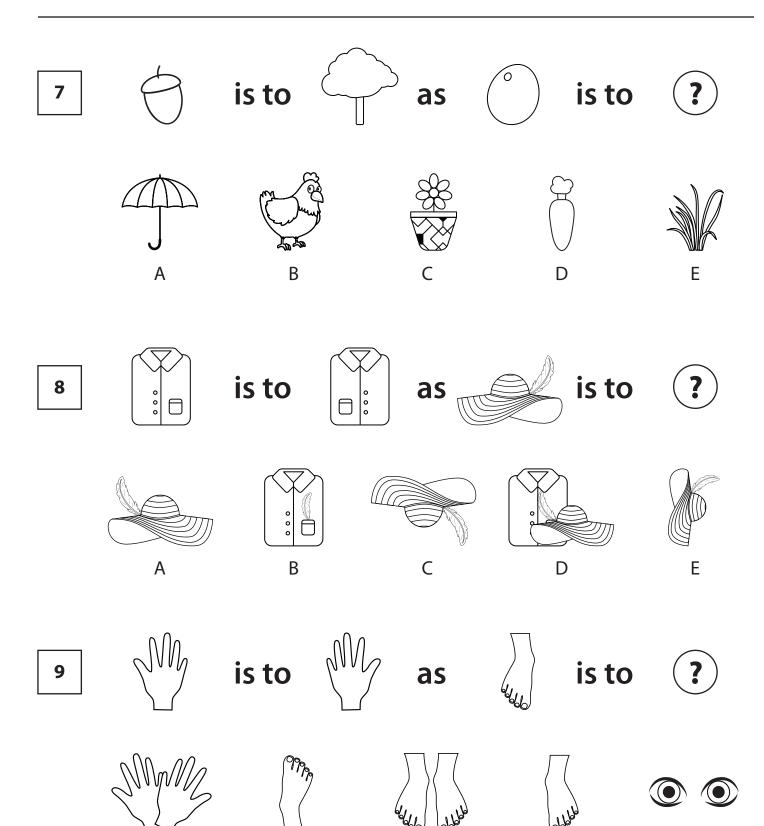

tructions carefully:

- 1. The test has 15 questions in total and you have 10 minutes to complete it.
- 2. This is a multiple-choice test.
- 3. Work as carefully and as quickly as you can.
- 4. Answers should be marked on the answer sheet provided and not on this paper.
- 5. If you make a mistake, rub it out completely and put in your new answer.

Good Luck!





## 3@3>A9;7E

## ; efdgUf[a e,

5ZaaeWfZWb[UfgdWi Z[UZ Ua\_ b\*WfWj fZWeWVa` V bS[d[ fZWeS\_ Wi Sk SefZWfidef bS[dz

## 7j S\_ b'W



#### 3 ei Wd



#### **Explanation:**

Socks are used to cover feet, the same way that gloves are used to protect hands. Therefore, the correct answer is C.







is to



as



is to













2



is to



as



is to













3



is to



as



is to





Α







D







В

C

Ε

D





Α





В

D





Α

В

C



#### **NON-VERBAL REASONING**

ANALOGIES Paper 2 Difficult Level

#### **ANSWER SHEET**

| Pupil's name:                                  | Date of test:  |
|------------------------------------------------|----------------|
| School name:                                   | Date of birth: |
| Instructions:  Mark your answers like this:  A |                |
|                                                |                |

| Example | Q1    | Q2     | Q3     | Q4     | Q5     | Q6 | Q7 | Q8 | Q9 | Q10 |
|---------|-------|--------|--------|--------|--------|----|----|----|----|-----|
| A       | A     | A      | A      | A      | A      | A  | A  | A  | A  | A   |
|         | Q11 A | Q12  A | Q13  A | Q14  A | Q15  A |    |    |    |    |     |

**THE END**