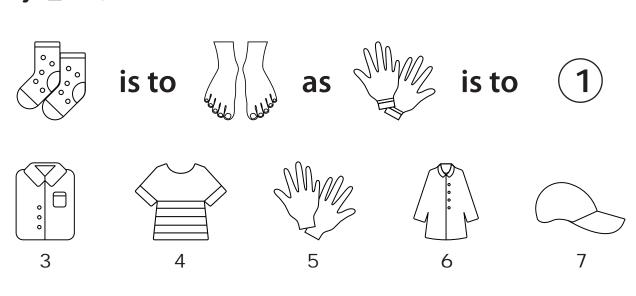

#### **Explanation:**

Socks are used to cover feet, the same way that gloves are used to protect hands. Therefore, the correct answer is C.

is to

as

is to

2

is to

as