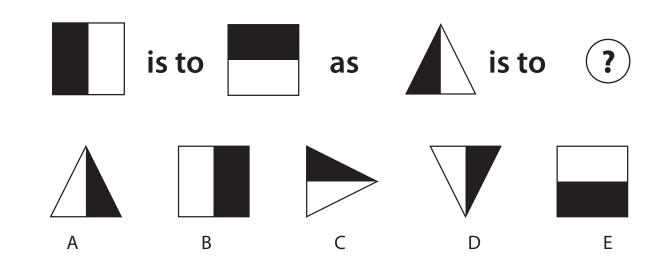

#### **Instructions:**

Choose the picture which complete the second pair in the same way as the first pair.

### **Example:**

#### **Answer:**

## **Explanation:**

Shape rotates 90° clockwise.

Therefore, the correct answer is C.

В

C

D

Ε