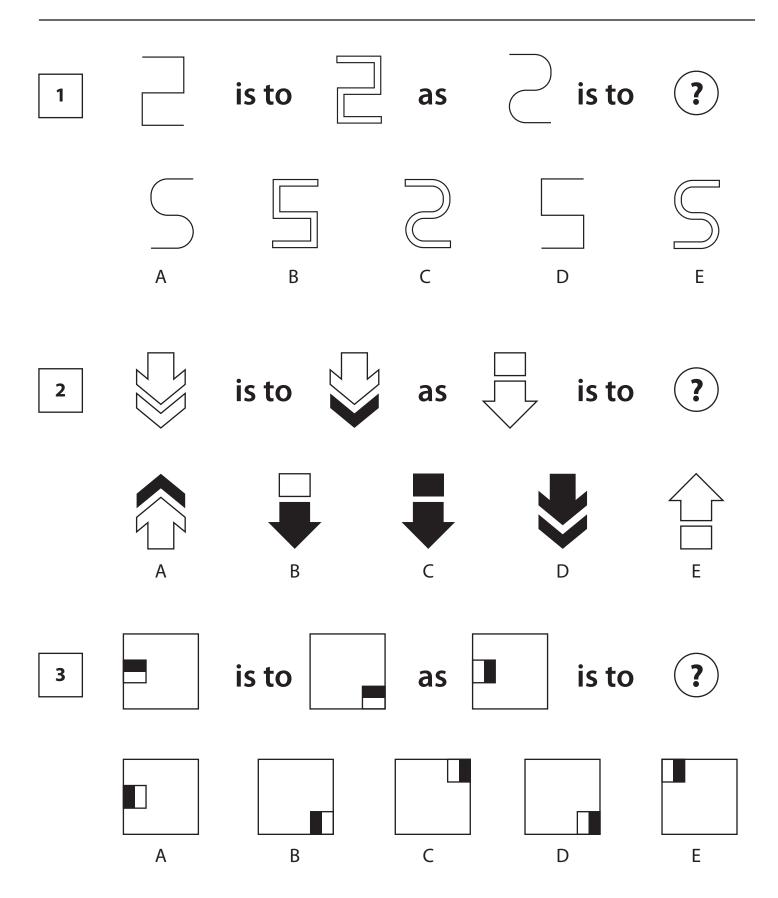

#### **Instructions:**

Choose the picture which complete the second pair in the same way as the first pair.