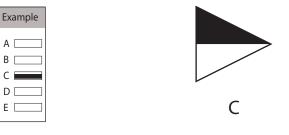

#### **Answer:**

## **Explanation:**

Shape rotates 90° clockwise.

Therefore, the correct answer is C.

В

C

D

Ε