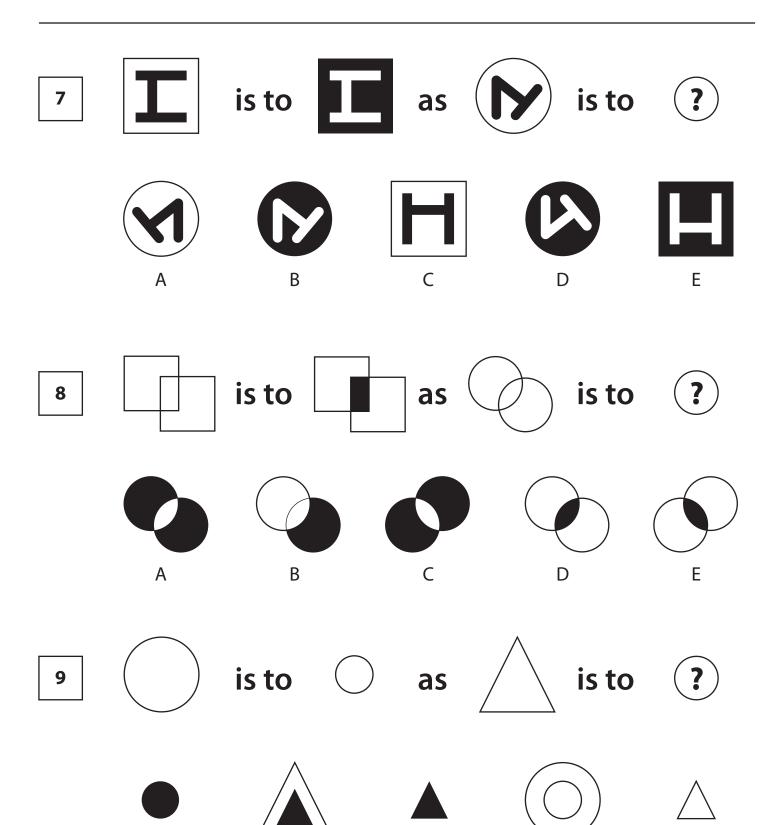

## **Explanation:**

Shape rotates 90° clockwise.

Therefore, the correct answer is C.

В

C

D

Ε