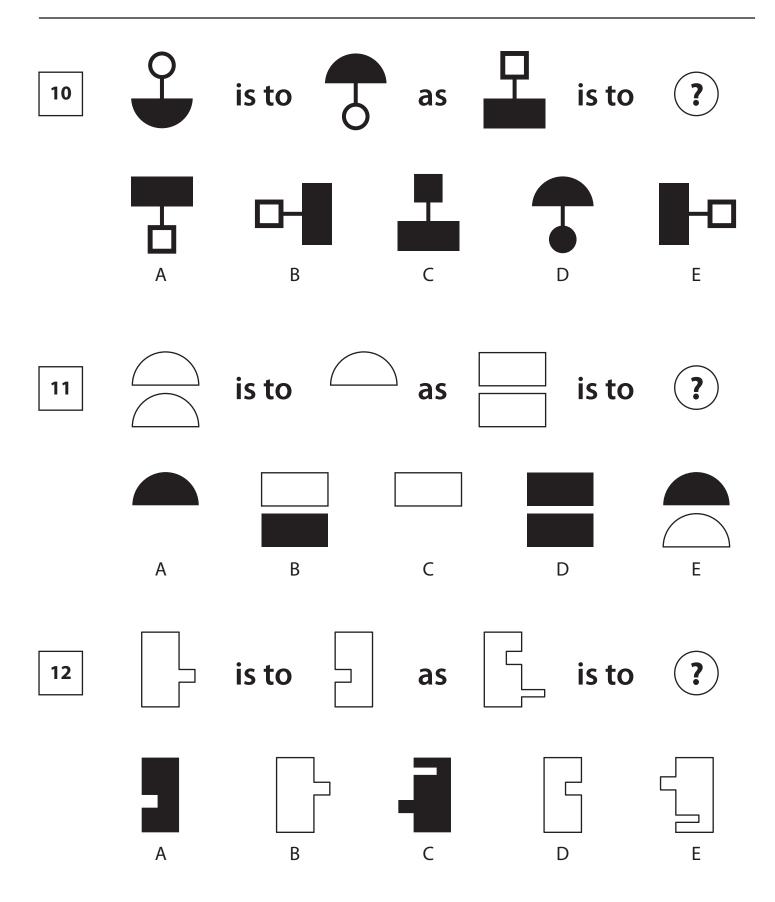

# NON-VERBAL REASONING

## **ANALOGIES**

Paper 3 Challenging Level

#### Read the following instructions carefully:

- 1. The test has 15 questions in total and you have 10 minutes to complete it.
- 2. This is a multiple-choice test.
- 3. Work as carefully and as quickly as you can.
- 4. Answers should be marked on the answer sheet provided and not on this paper.
- 5. If you make a mistake, rub it out completely and put in your new answer.

Good Luck!





#### **Instructions:**

Choose the picture which complete the second pair in the same way as the first pair.

### **Example:**



#### **Answer:**



## **Explanation:**

Shape rotates 90° clockwise.

Therefore, the correct answer is C.























В

C

D

Ε











#### **NON-VERBAL REASONING**

#### ANALOGIES Paper 3 Challenging Level

#### **ANSWER SHEET**

| Pupil's name: