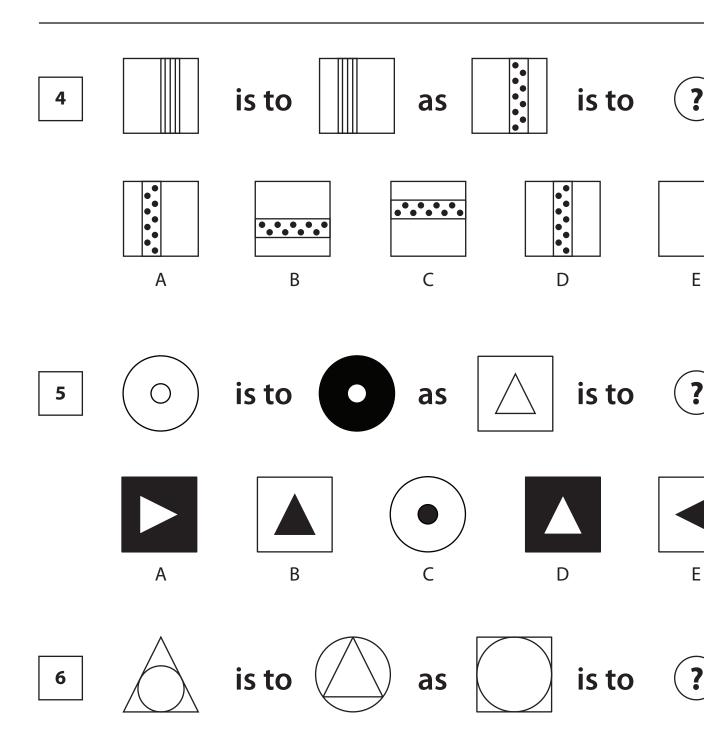

#### **Instructions:**

Choose the picture which complete the second pair in the same way as the first pair.