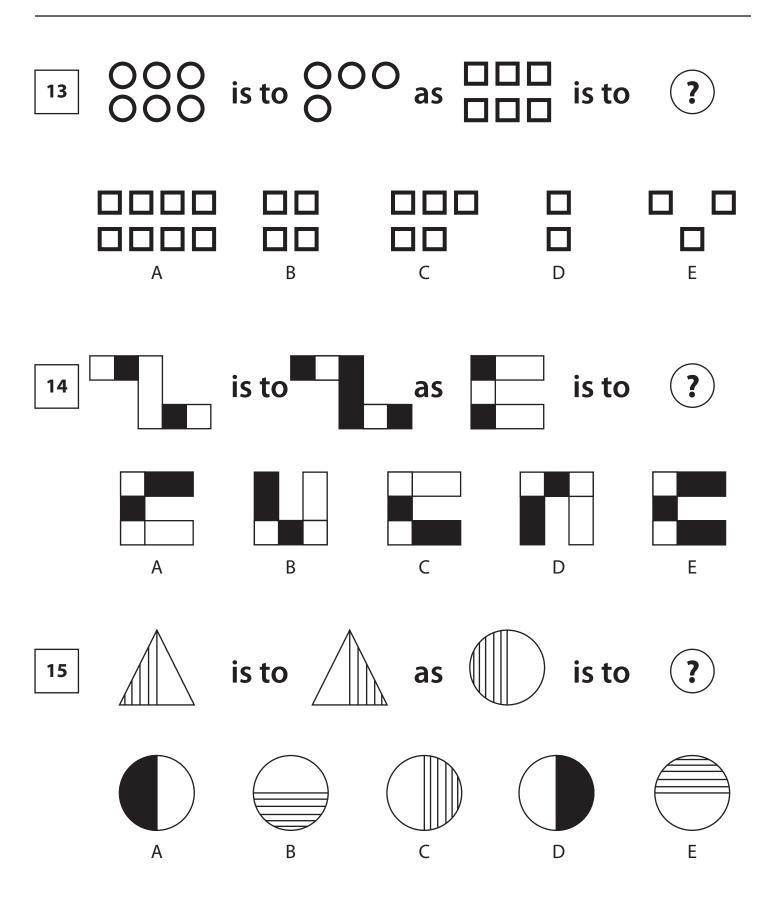

# NON-VERBAL REASONING

## **ANALOGIES**

Paper 3 Challenging Level

#### Read the following instructions carefully:

- 1. The test has 15 questions in total and you have 10 minutes to complete it.
- 2. This is a multiple-choice test.
- 3. Work as carefully and as quickly as you can.
- 4. Answers should be marked on the answer sheet provided and not on this paper.
- 5. If you make a mistake, rub it out completely and put in your new answer.

Good Luck!





#### **Instructions:**

Choose the picture which complete the second pair in the same way as the first pair.

### **Example:**



#### **Answer:**



## **Explanation:**

Shape rotates 90° clockwise.

Therefore, the correct answer is C.























В

C

D

Ε











#### **NON-VERBAL REASONING**

#### ANALOGIES Paper 3 Challenging Level

#### **ANSWER SHEET**

| Pupil's name: