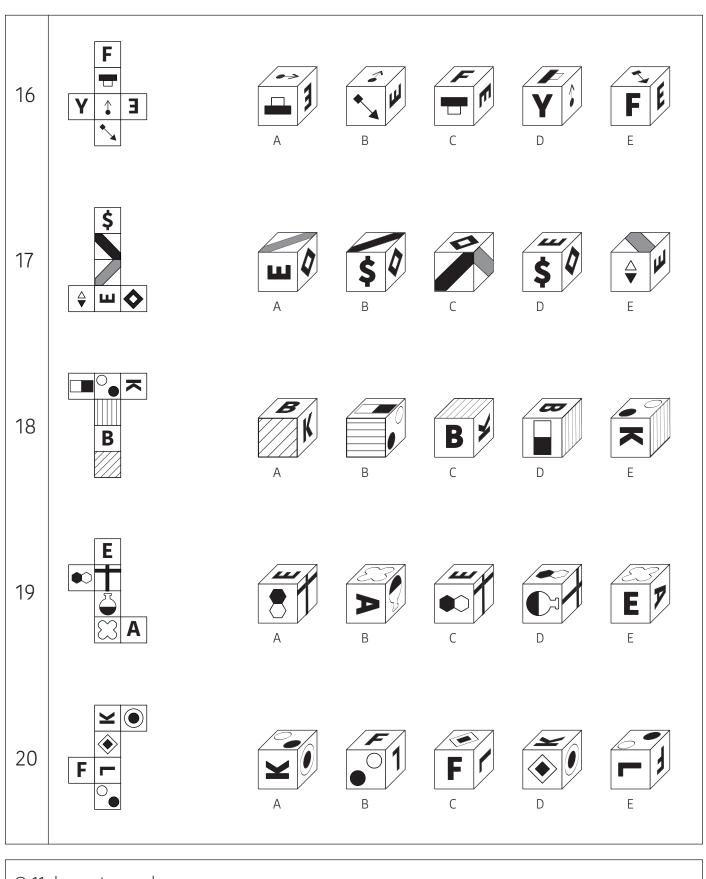

#### Instructions:

Choose which of the cubes **CAN BE FORMED** if the net on the left is folded.

opposite faces. B and C are also wrong because the white triangle should point to the white square.

© 11pluscentre.co.uk All Rights Reserved