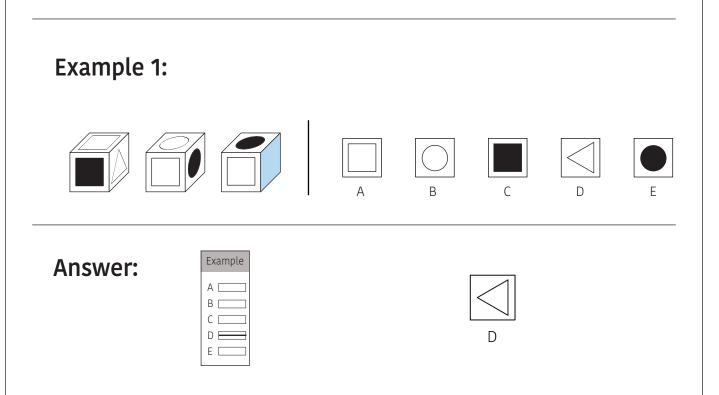

#### Instructions:

The three cubes on the left show different views of the same cube. Each cube face is different. Choose one of the options that would best replace the blue face on the third cube.

#### **Explanation:**

The answer is the white triangle. A and E are wrong because they are already shown on the third cube. B is wrong because the white circle should be on the left side of the white square on the third cube. C is wrong because the black should is opposite the black circle.