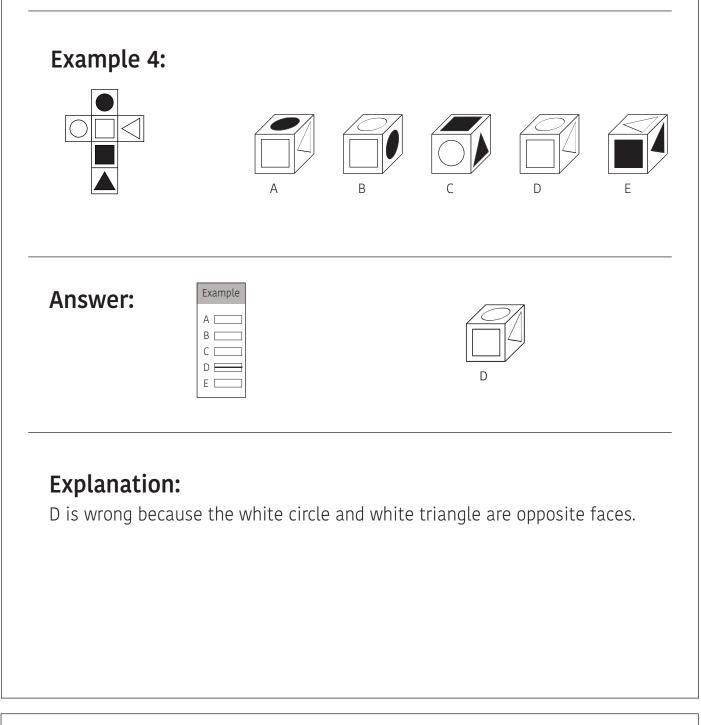

#### Instructions:

Choose which of the nets can be formed if the cube on the left is unfolded.

#### **Explanation:**

The correct net is D. The black cirlce, white square and white triangle should not be opposite each other. The white triangle should point to the white square.

© 11pluscentre.co.uk All Rights Reserved