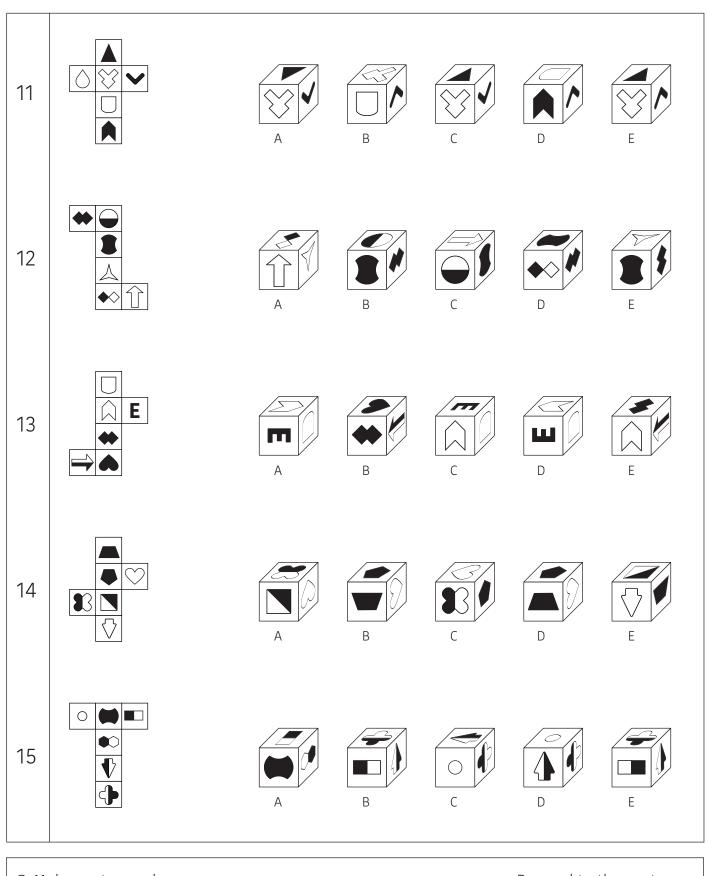

#### Instructions:

The three cubes on the left show different views of the same cube. Each cube face is different. Choose one of the options that would best replace the blue face on the third cube.

#### **Explanation:**

The answer is the white triangle. A and E are wrong because they are already shown on the third cube. B is wrong because the white circle should be on the left side of the white square on the third cube. C is wrong because the black should is opposite the black circle.