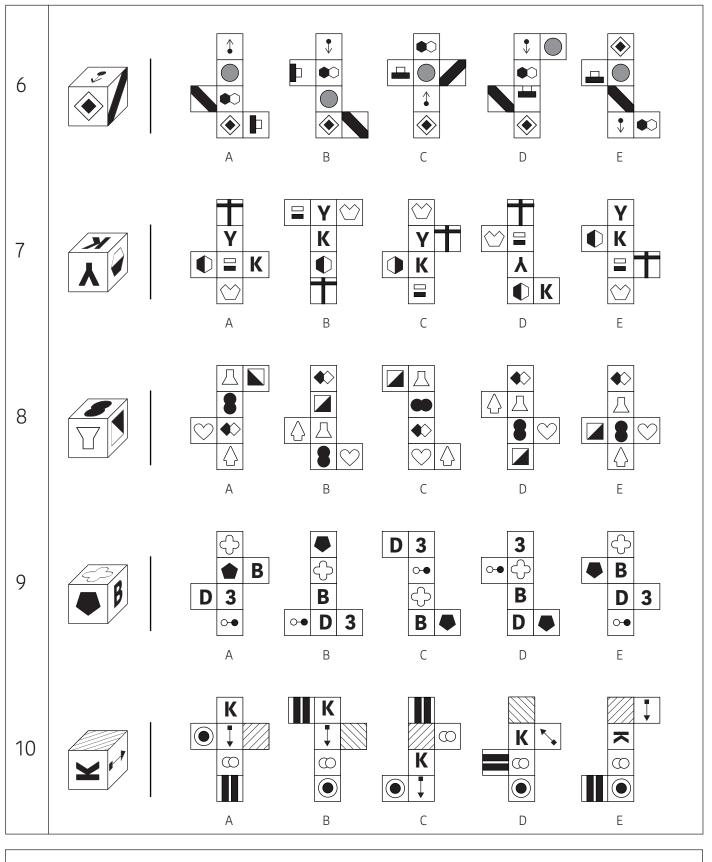

#### Instructions:

Choose which of the cubes **CAN BE FORMED** if the net on the left is folded.

opposite faces. B and C are also wrong because the white triangle should point to the white square.

© 11pluscentre.co.uk All Rights Reserved