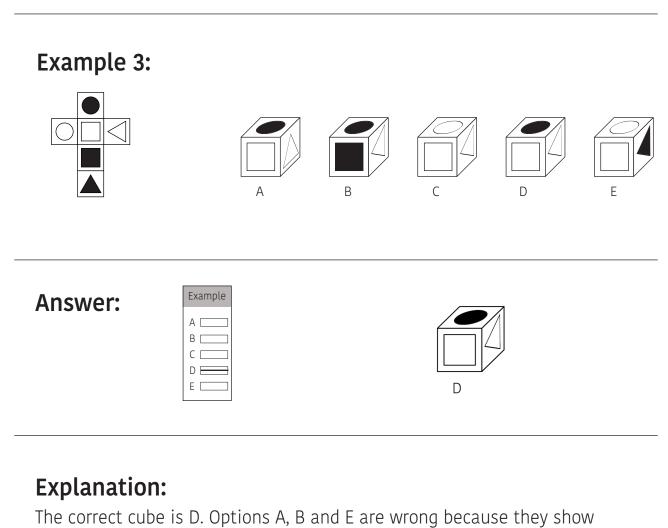

#### Instructions:

Choose which of the cubes **CANNOT BE FORMED** if the net on the left is folded.

© 11pluscentre.co.uk All Rights Reserved

8 www.11pluscentre.co.uk The End