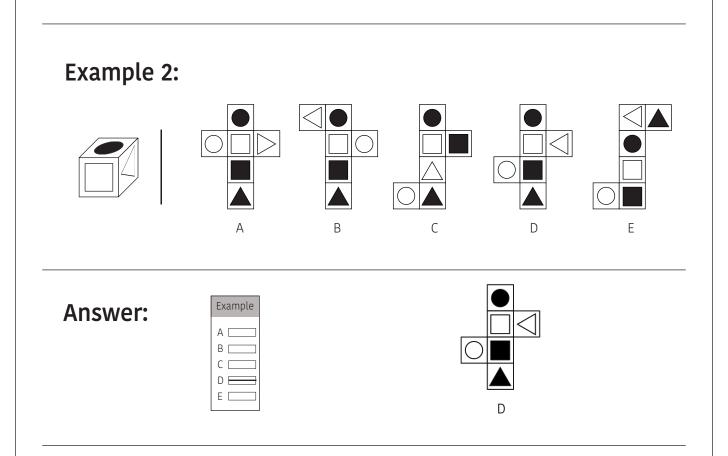

#### Instructions:

Choose which of the nets can be formed if the cube on the left is unfolded.

#### **Explanation:**

The correct net is D. The black cirlce, white square and white triangle should not be opposite each other. The white triangle should point to the white square.

© 11pluscentre.co.uk All Rights Reserved