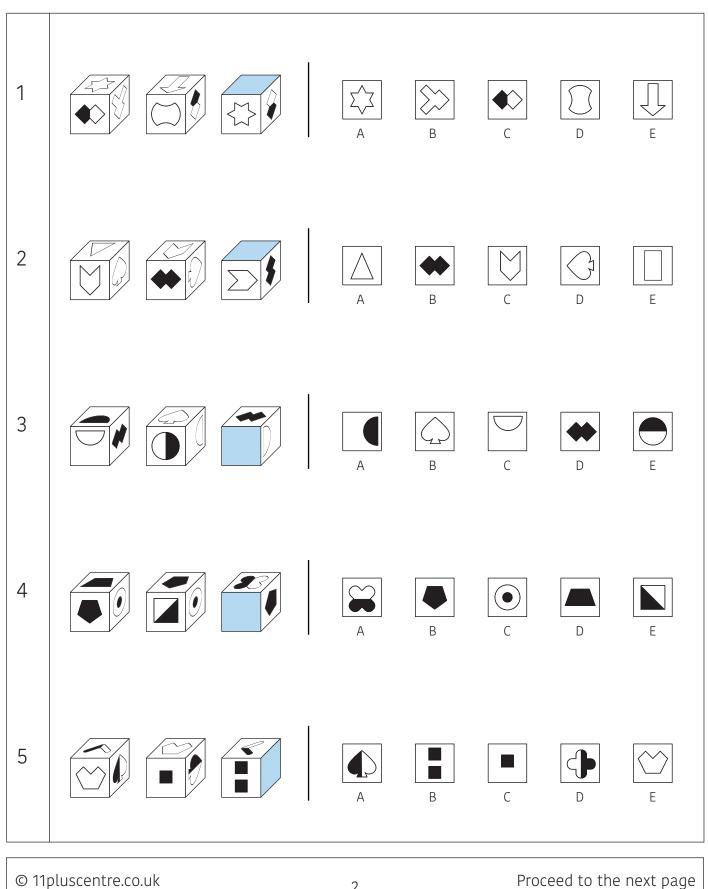

complete it.
- 2. This is a multiple-choice test.
- 3. Work as carefully and as quickly as you can.
- 4. Answers should be marked on the answer sheet provided and not on this paper.
- 5. If you make a mistake, rub it out completely and put in your new answer.

Good Luck!



www.11pluscentre.co.uk



#### Instructions:

The three cubes on the left show different views of the same cube. Each cube face is different. Choose one of the options that would best replace the blue face on the third cube.



#### **Explanation:**

The answer is the white triangle. A and E are wrong because they are already shown on the third cube. B is wrong because the white circle should be on the left side of the white square on the third cube. C is wrong because the black should is opposite the black circle.





2

www.11pluscentre.co.uk

All Rights Reserved

Proceed to the next page >>>



#### Instructions:

Choose which of the nets can be formed if the cube on the left is unfolded.



#### **Explanation:**

The correct net is D. The black cirlce, white square and white triangle should not be opposite each other. The white triangle should point to the white square.





© 11pluscentre.co.uk All Rights Reserved

4 www.11pluscentre.co.uk



#### Instructions:

Choose which of the cubes **CAN BE FORMED** if the net on the left is folded.



opposite faces. B and C are also wrong because the white triangle should point to the white square.





© 11pluscentre.co.uk All Rights Reserved

6 www.11pluscentre.co.uk Proceed to the next page >>>



#### Instructions:

Choose which of the cubes **CANNOT B