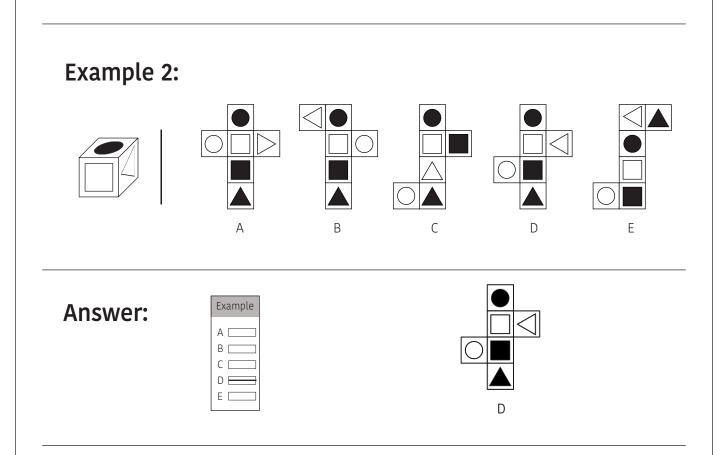

### Instructions:

Mark your answers like this:

| Example 1 A A B C C D E E C C C C C C C C C C C C C C C | Q1 A D C D C C C C C C C C C C C C C C C C | Q2       A       B       C       D       E      | Q3 A A B C C D E C C C C C C C C C C C C C C C C | Q4           A           B           C           D           E | Q5<br>A<br>B<br>C<br>D<br>E                 |
|---------------------------------------------------------|--------------------------------------------|-------------------------------------------------|--------------------------------------------------|----------------------------------------------------------------|---------------------------------------------|
| Example 2<br>A<br>B<br>C<br>D<br>E                      | Q6           A                             | Q7 A B C C D E E C C C C C C C C C C C C C C C  | Q8           A                                   | Q9           A           B           C           D           E | Q10 A D C C C C C C C C C C C C C C C C C C |
|                                                         |                                            |                                                 |                                                  |                                                                |                                             |
| Example 3 A B C D E E C C C C C C C C C C C C C C C C   | Q11 A B C D E                              | Q12 A B C C D E C C C C C C C C C C C C C C C C | Q13 A B C D E                                    | Q14 A B C D E                                                  | Q15 A B C D E                               |