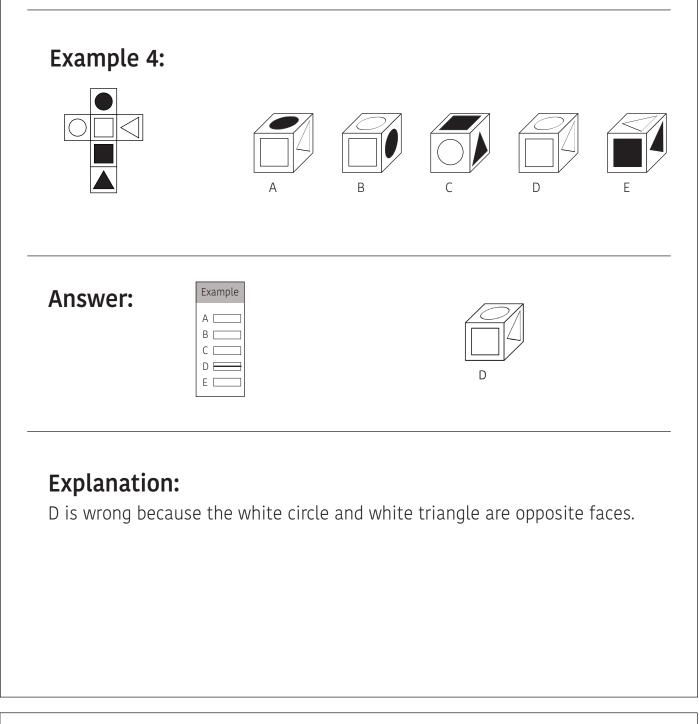

### Instructions:

Choose which of the cubes **CAN BE FORMED** if the net on the left is folded.

The correct cube is D. Options A, B and E are wrong because they show opposite faces. B and C are also wrong because the white triangle should point to the white square.