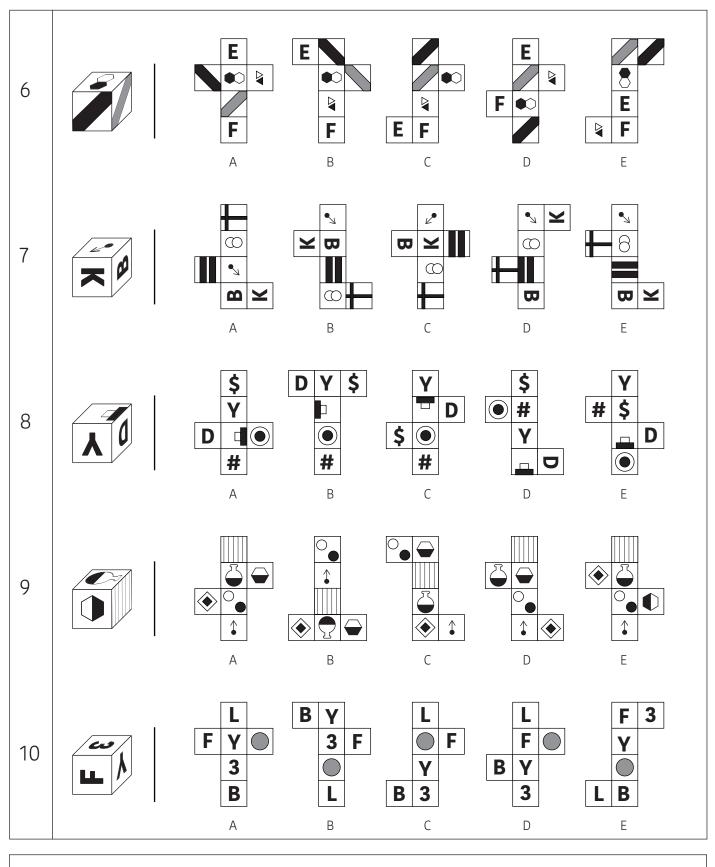

### Instructions:

Choose which of the nets can be formed if the cube on the left is unfolded.

### **Explanation:**

The correct net is D. The black cirlce, white square and white triangle should not be opposite each other. The white triangle should point to the white square.

© 11pluscentre.co.uk All Rights Reserved