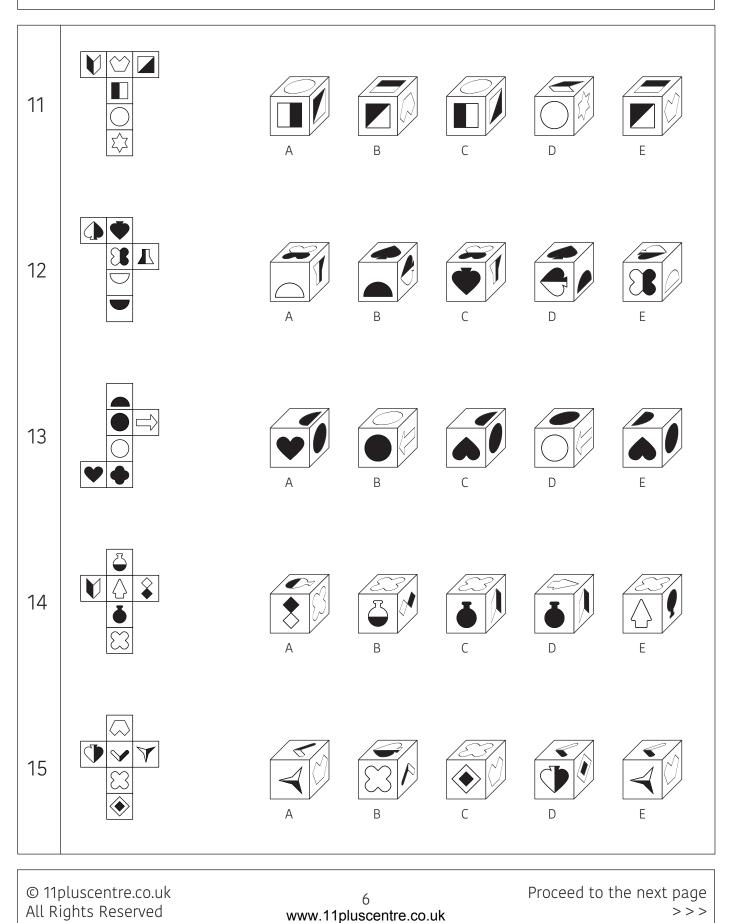

#### Instructions:

The three cubes on the left show different views of the same cube. Each cube face is different. Choose one of the options that would best replace the blue face on the third cube.

### **Explanation:**

The answer is the white triangle. A and E are wrong because they are already shown on the third cube. B is wrong because the white circle should be on the left side of the white square on the third cube. C is wrong because the black should is opposite the black circle.