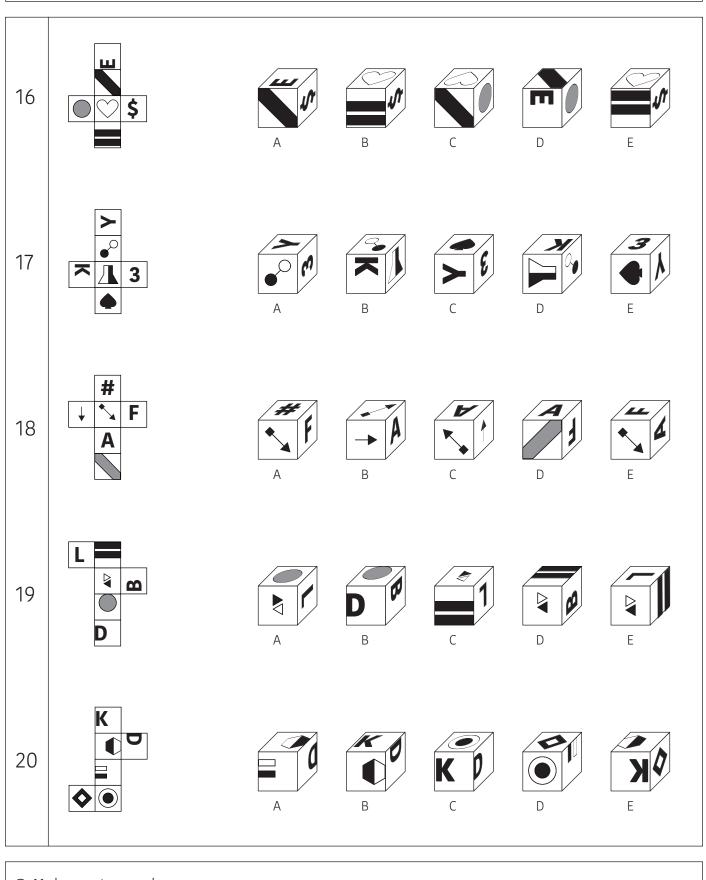

### Instructions:

Choose which of the nets can be formed if the cube on the left is unfolded.

### **Explanation:**

The correct net is D. The black cirlce, white square and white triangle should not be opposite each other. The white triangle should point to the white square.

© 11pluscentre.co.uk All Rights Reserved