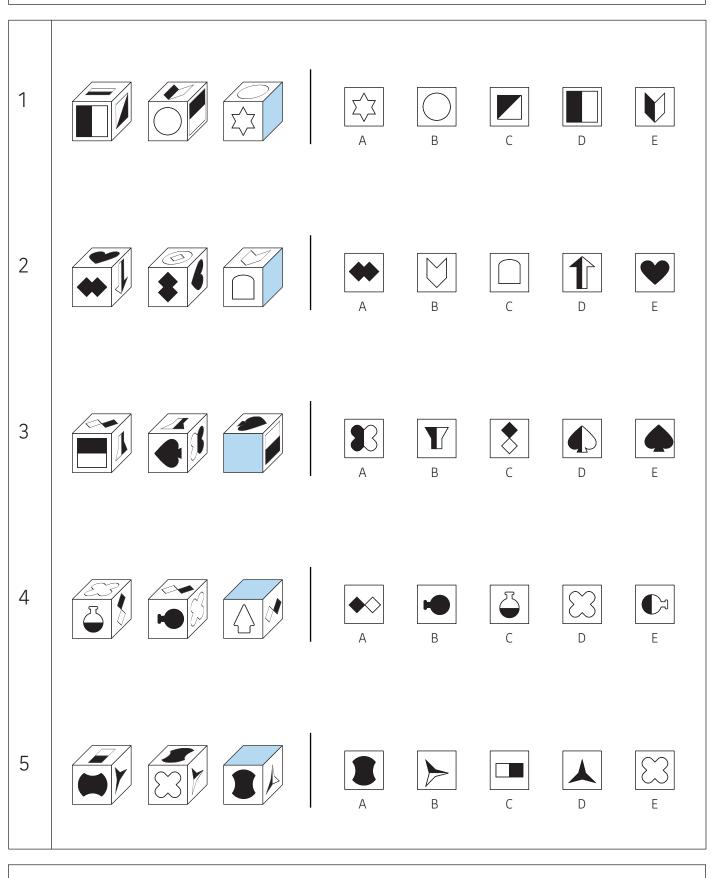

### Instructions:

Choose which of the nets can be formed if the cube on the left is unfolded.

### **Explanation:**

The correct net is D. The black cirlce, white square and white triangle should not be opposite each other. The white triangle should point to the white square.

© 11pluscentre.co.uk All Rights Reserved