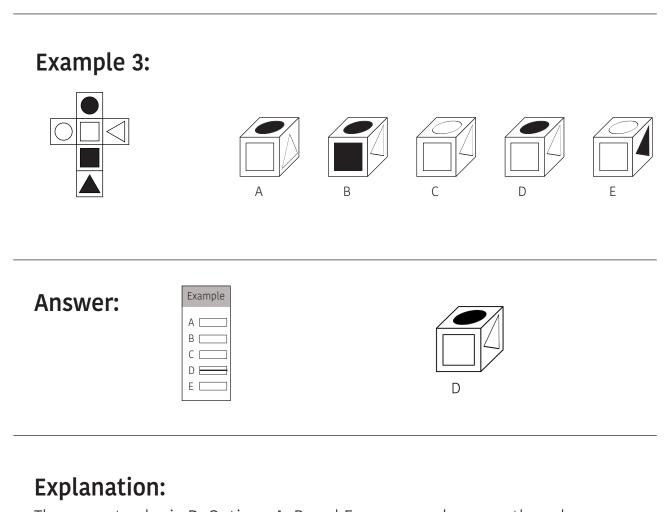

### Instructions:

Choose which of the cubes **CANNOT BE FORMED** if the net on the left is folded.

© 11pluscentre.co.uk All Rights Reserved

8 www.11pluscentre.co.uk The End