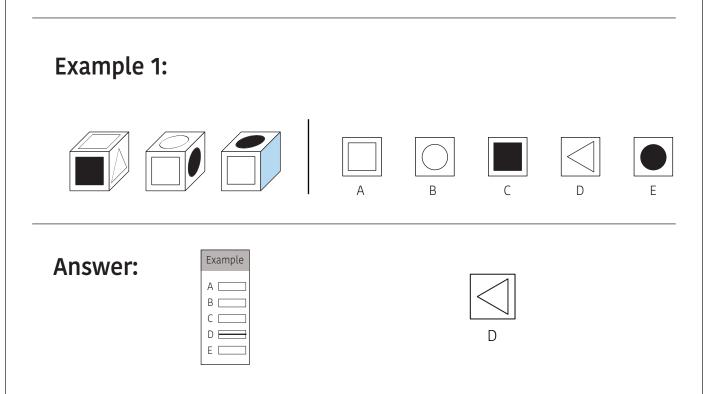

#### Instructions:

The three cubes on the left show different views of the same cube. Each cube face is different. Choose one of the options that would best replace the blue face on the third cube.

### **Explanation:**

The answer is the white triangle. A and E are wrong because they are already shown on the third cube. B is wrong because the white circle should be on the left side of the white square on the third cube. C is wrong because the black should is opposite the black circle.