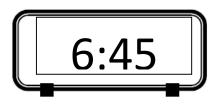

9

What was the total number of worms eaten by the bird?

6 cup cakes cost £1.20

10

How much would it cost to buy 12 cup cakes?

£

11

Write the time shown on this analogue clock on the digital clock