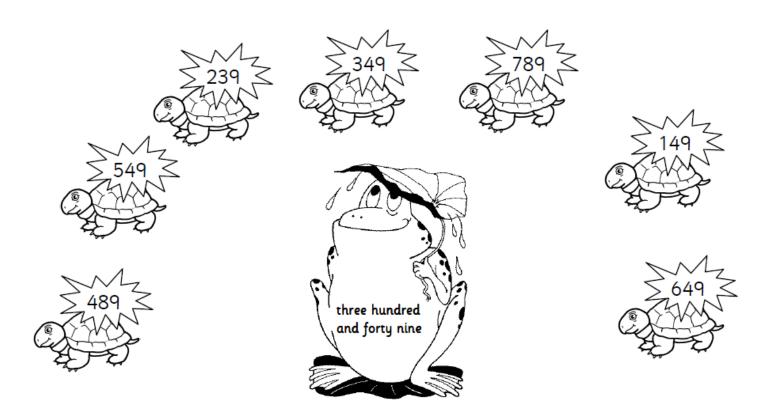

#### NLCS Junior School 7+ Maths Exam – Sample Questions

**1** Find the total of these **three** numbers.

40 7 31

**2** Draw a circle round the **even** numbers.

**3** Draw a line to match the number on the frog with one of the tortoises.