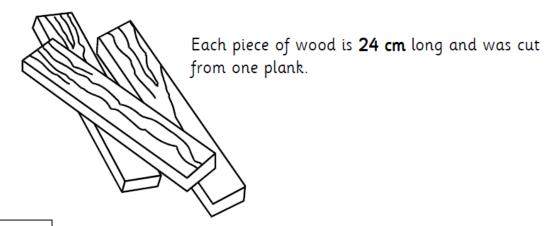

**13** 

How long was the plank of wood that they were cut from?

cm

Answer the questions about these 3-D shapes.

number of faces

number of corners

number of edges

**15** 