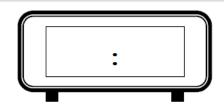

Joe plays chess with his dad before he goes to bed.

They play together for **half an hour** and stop at the time shown on the clock.

**12** 

Write the time that they start playing chess on this digital clock?