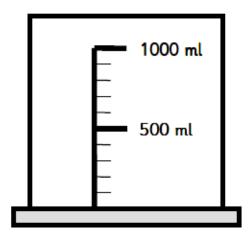

**4** Finish partitioning these numbers.

5

Fill in the missing numbers hanging under the line.

6

Draw a line on the large flask showing where the water will come to.

This flask holds **700 ml** of water.

The water is poured into this empty flask.