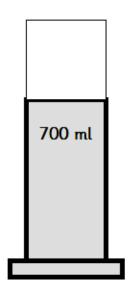

**4** Finish partitioning these numbers.

5

Fill in the missing numbers hanging under the line.

6

Draw a line on the large flask showing where the water will come to.

This flask holds **700 ml** of water.

The water is poured into this empty flask.