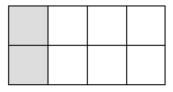

98

Draw lines to match the fraction to the shape.

1 4

18

What **fraction** of this set has been shaded?