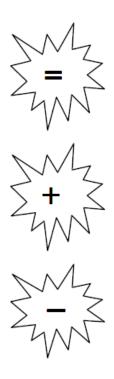

7

What temperature is shown on this thermometer?

°C

**8** Use the correct signs to complete these sums.

The bird ate **5** worms in the morning. It ate **twice as many** in the afternoon. Just before sunset it ate another **4** worms.