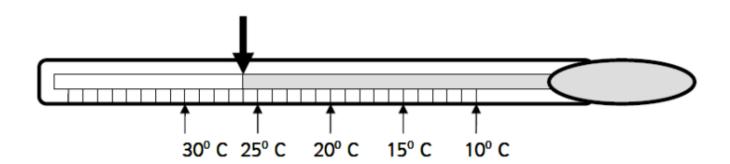

7

What temperature is shown on this thermometer?

°C

**8** Use the correct signs to complete these sums.

The bird ate **5** worms in the morning. It ate **twice as many** in the afternoon. Just before sunset it ate another **4** worms.