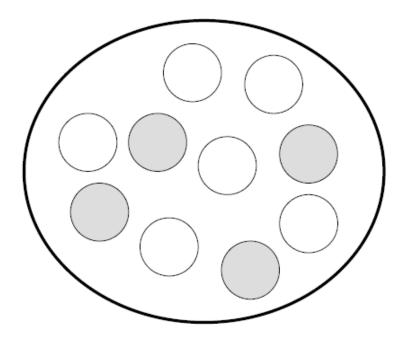

98

Draw lines to match the fraction to the shape.

1 4

18

What **fraction** of this set has been shaded?