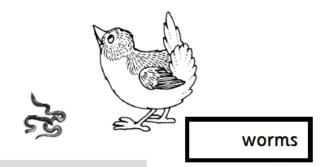

7

What temperature is shown on this thermometer?

°C

**8** Use the correct signs to complete these sums.

The bird ate **5** worms in the morning. It ate **twice as many** in the afternoon. Just before sunset it ate another **4** worms.

9

What was the total number of worms eaten by the bird?

6 cup cakes cost £1.20

10

How much would it cost to buy 12 cup cakes?

£

11

Write the time shown on this analogue clock on the digital clock