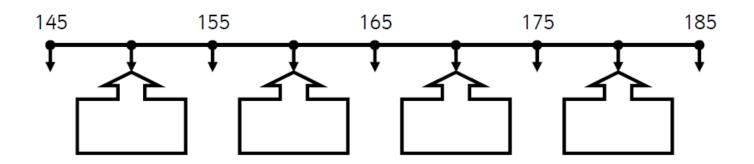

**4** Finish partitioning these numbers.

5

Fill in the missing numbers hanging under the line.

6

Draw a line on the large flask showing where the water will come to.

This flask holds **700 ml** of water.

The water is poured into this empty flask.