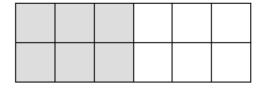

98

Draw lines to match the fraction to the shape.

1 4

18

What **fraction** of this set has been shaded?