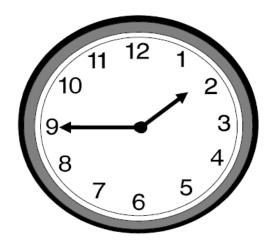

9

What was the total number of worms eaten by the bird?

6 cup cakes cost £1.20

10

How much would it cost to buy 12 cup cakes?

£

11

Write the time shown on this analogue clock on the digital clock