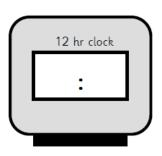

Joe plays chess with his dad before he goes to bed.

They play together for **half an hour** and stop at the time shown on the clock.

**12** 

Write the time that they start playing chess on this digital clock?