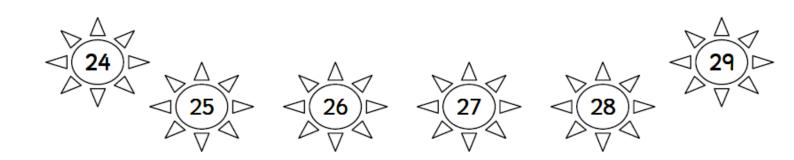

#### NLCS Junior School 7+ Maths Exam – Sample Questions

**1** Find the total of these **three** numbers.

40 7 31

**2** Draw a circle round the **even** numbers.

**3** Draw a line to match the number on the frog with one of the tortoises.