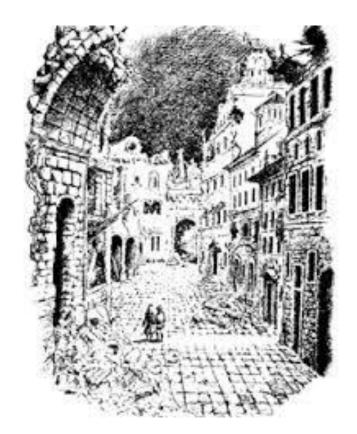

#### **SECTION A – COMPREHENSION (50 MINS)** (35 marks)

The following extract is from *The Magician's Nephew* by C.S. Lewis. In the book, Digory and Polly, children who are next-door neighbours in London, are carried by magic to a strange new world. Read the extract CAREFULLY and then answer the questions in the spaces provided.

What they noticed first was the light. It wasn't like sunlight, and it wasn't like electric light, or lamps, or candles, or any other light they had ever seen. It was a dull, rather red light, not at all cheerful. It was steady and did not flicker. They were standing on a flat paved surface and buildings rose all around them. There was no roof overhead; they were in a sort of courtyard. The sky was extraordinarily dark – a blue that was almost black. When you had seen that sky you wondered that there should be any light at all.

"It's very funny weather here," said Digory. "I wonder if we've arrived just in time for a thunderstorm; or an eclipse."

"I don't like it," said Polly.

5

20

25

30

Both of them, without quite knowing why, were talking in whispers. And though there was no reason why they should still go on holding hands after their jump, they didn't let go.

The walls rose very high all round that courtyard. They had many great windows in them, windows without glass, through which you saw nothing but black darkness. Lower down there were great pillared arches, yawning blackly like the mouths of railway tunnels. It was rather cold.

The stone of which everything was built seemed to be red, but that might only be because of the curious light. It was obviously very old. Many of the flat stones that paved the courtyard had cracks across them. None of them fitted closely together and the sharp corners were all worn off. One of the arched doorways was half filled up with rubble. The two children kept on turning round and round to look at the different sides of the courtyard. One reason was that they were afraid of somebody — or something — looking out of those windows at them when their backs were turned.