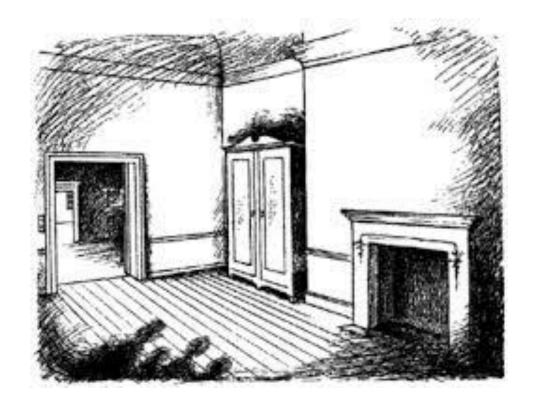

### Write a story entitled The magic world behind the wardrobe

- Use the picture below to help you.
- Use your five senses: what do you see, smell, touch, hear and taste?
- Write in paragraphs.
- Write in full sentences, using capital letters, commas, apostrophes, question marks and full stops.
- Don't write a long story; writing an interesting one thinking carefully about the words you choose.