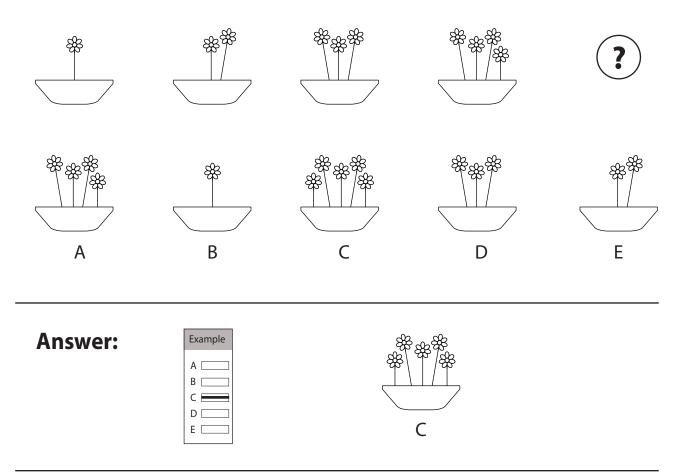

#### Example:

#### **Explanation:**

Each option has a potted flower. The number of flowers increases by one each time. The next figure would be a pot with 5 flowers.

Therefore, C is the correct answer.

| ©11pluscentre.co.uk<br>All Rights Reserved | <b>1</b><br>www.11pluscentre.co.uk | Proceed to the next page >>> |
|--------------------------------------------|------------------------------------|------------------------------|
|                                            | www.ripiusceniie.co.uk             |                              |