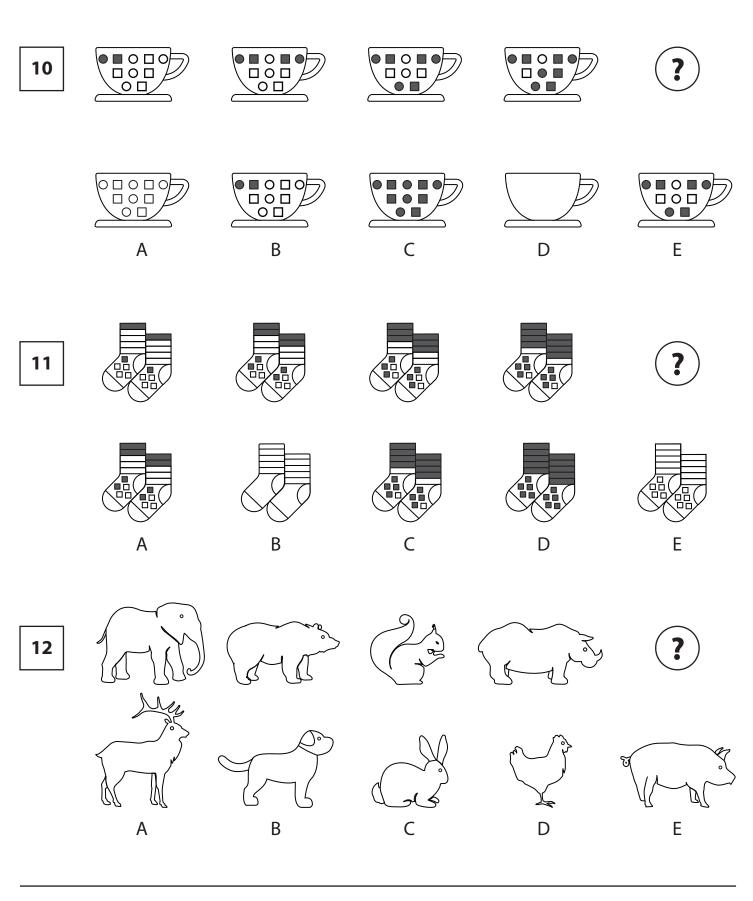

#### Instructions:

In each of the rows below, there are five figures. Find the figure that best completes the series.