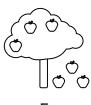

#### Example:

#### **Explanation:**

Each option has a potted flower. The number of flowers increases by one each time. The next figure would be a pot with 5 flowers.

Therefore, C is the correct answer.

| ©11pluscentre.co.uk<br>All Rights Reserved | <b>1</b><br>www.11pluscentre.co.uk | Proceed to the next page >>> |
|--------------------------------------------|------------------------------------|------------------------------|
|                                            | www.ripiusceniie.co.uk             |                              |