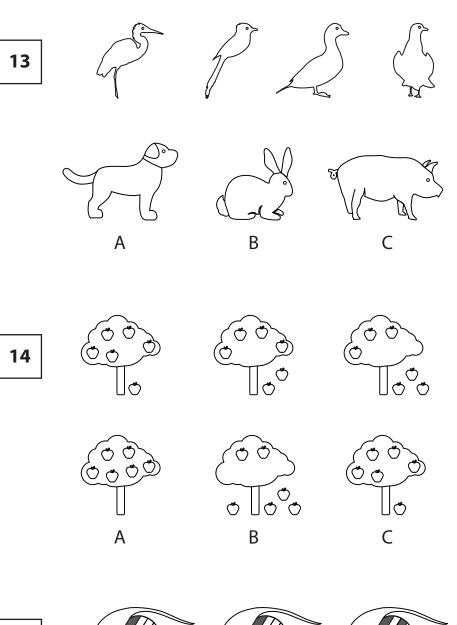

#### Instructions:

In each of the rows below, there are five figures. Find the figure that best completes the series.