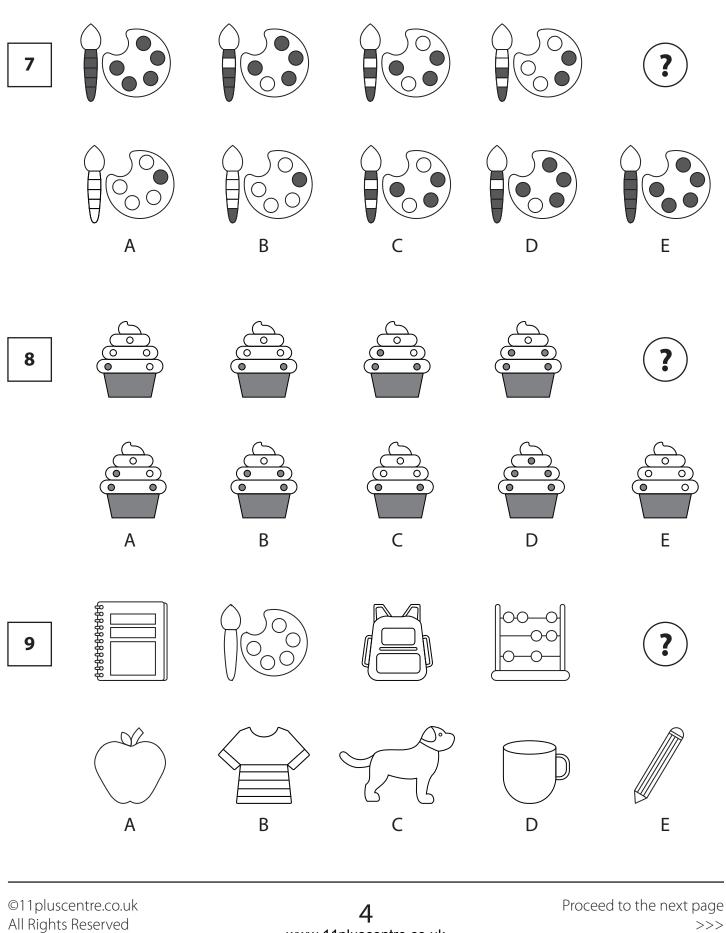

#### Instructions:

In each of the rows below, there are five figures. Find the figure that best completes the series.