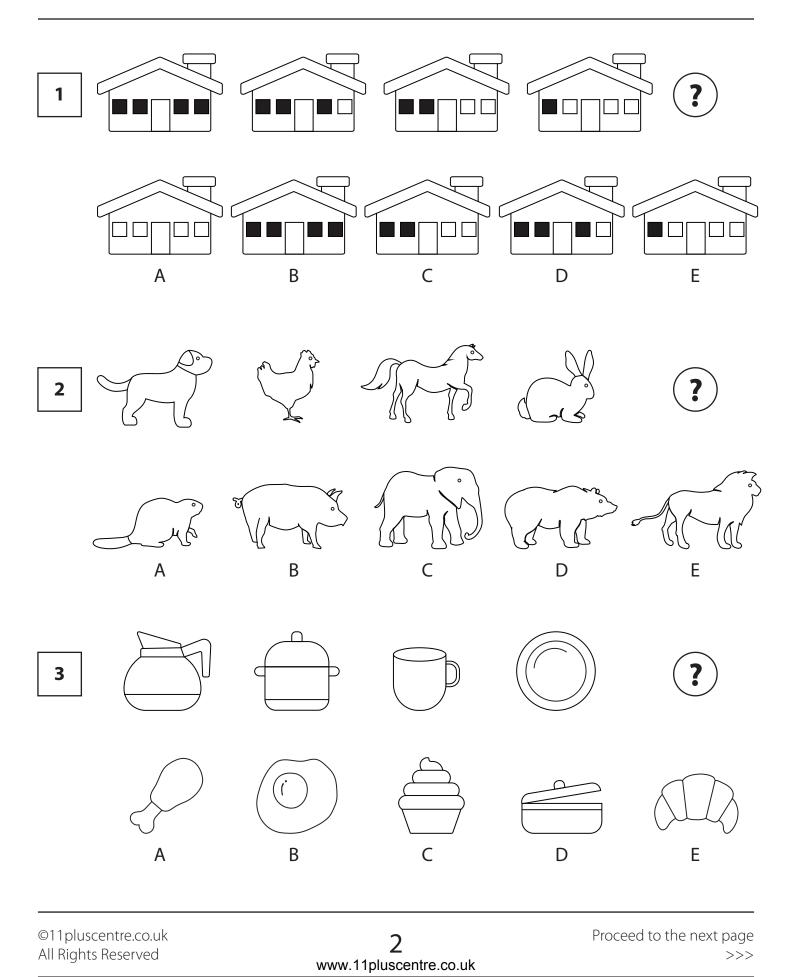

#### Instructions:

In each of the rows below, there are five figures. Find the figure that best completes the series.