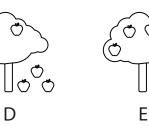

#### Instructions:

In each of the rows below, there are five figures. Find the figure that best completes the series.