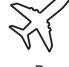

# NON-VERBAL REASONING HIDDEN SHAPE

Paper 1 Easy Level

#### Read the following instructions carefully:

- 1. The test has 15 questions in total and you have 10 minutes to complete it.
- 2. This is a multiple-choice test.
- 3. Work as carefully and as quickly as you can.
- 4. Answers should be marked on the answer sheet provided and not on this paper.
- 5. If you make a mistake, rub it out completely and put in your new answer.

Good Luck!





## **HIDDEN SHAPE**

#### **Instructions:**

In which picture on the right is the picture on the left hidden.

## **Example:**













**Answer:** 





## **Explanation:**

The key tag is part of the key chain.

Therefore, the correct answer is C.



# **HIDDEN SHAPE**































Α

































E

E



# **HIDDEN SHAPE**



















# **HIDDEN SHAPE**

























13













14













15















#### **NON-VERBAL REASONING**

HIDDEN SHAPE Paper 1 : Easy Level

#### **ANSWER SHEET**

| Pupil's name: