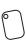

# NON-VERBAL REASONING HIDDEN SHAPE

Paper 1 Easy Level

#### Read the following instructions carefully:

- 1. The test has 15 questions in total and you have 10 minutes to complete it.
- 2. This is a multiple-choice test.
- 3. Work as carefully and as quickly as you can.
- 4. Answers should be marked on the answer sheet provided and not on this paper.
- 5. If you make a mistake, rub it out completely and put in your new answer.

Good Luck!





## **HIDDEN SHAPE**

#### **Instructions:**

In which picture on the right is the picture on the left hidden.

## **Example:**













**Answer:** 





## **Explanation:**

The key tag is part of the key chain.

Therefore, the correct answer is C.



# **HIDDEN SHAPE**































Α

































E

E



# **HIDDEN SHAPE**



















# **HIDDEN SHAPE**

























13













14













15















#### **NON-VERBAL REASONING**

HIDDEN SHAPE Paper 1 : Easy Level

#### **ANSWER SHEET**

| Pupil's name: