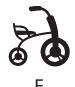

## **Example:**

**Answer:** 

## **Explanation:**

The key tag is part of the key chain.

Therefore, the correct answer is C.