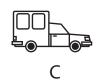

## **Example:**

**Answer:** 

## **Explanation:**

The key tag is part of the key chain.

Therefore, the correct answer is C.