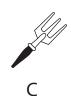

## **Explanation:**

The key tag is part of the key chain.

Therefore, the correct answer is C.