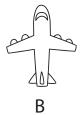

lowing instructions carefully:

- 1. The test has 15 questions in total and you have 10 minutes to complete it.
- 2. This is a multiple-choice test.
- 3. Work as carefully and as quickly as you can.
- 4. Answers should be marked on the answer sheet provided and not on this paper.
- 5. If you make a mistake, rub it out completely and put in your new answer.

Good Luck!





## **HIDDEN SHAPE**

#### **Instructions:**

In which picture on the right is the picture on the left hidden.

## **Example:**













**Answer:** 





## **Explanation:**

The key tag is part of the key chain.

Therefore, the correct answer is C.



# **HIDDEN SHAPE**































Α

































E

E



# **HIDDEN SHAPE**



















# **HIDDEN SHAPE**

























13













14













15















#### **NON-VERBAL REASONING**

HIDDEN SHAPE Paper 1 : Easy Level

#### **ANSWER SHEET**

| Pupil's name: