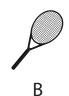

#### **Instructions:**

In which picture on the right is the picture on the left hidden.

## **Example:**

**Answer:** 