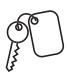

## **Example:**

**Answer:** 

## **Explanation:**

The key tag is part of the key chain.

Therefore, the correct answer is C.