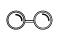

## **Example:**

**Answer:** 

## **Explanation:**

The key tag is part of the key chain.

Therefore, the correct answer is C.