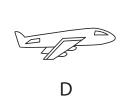

ng instructions carefully:

- 1. The test has 15 questions in total and you have 10 minutes to complete it.
- 2. This is a multiple-choice test.
- 3. Work as carefully and as quickly as you can.
- 4. Answers should be marked on the answer sheet provided and not on this paper.
- 5. If you make a mistake, rub it out completely and put in your new answer.

Good Luck!





## **HIDDEN SHAPE**

#### **Instructions:**

In which picture on the right is the picture on the left hidden.

## **Example:**













**Answer:** 





## **Explanation:**

The key tag is part of the key chain.

Therefore, the correct answer is C.



# **HIDDEN SHAPE**































Α

































E

E



# **HIDDEN SHAPE**



















# **HIDDEN SHAPE**

























13













14













15















#### **NON-VERBAL REASONING**

HIDDEN SHAPE Paper 1 : Easy Level

#### **ANSWER SHEET**

| Pupil's name: