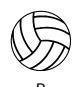

## **Example:**

**Answer:** 

## **Explanation:**

The key tag is part of the key chain.

Therefore, the correct answer is C.