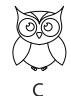

## **Example:**

**Answer:** 

## **Explanation:**

The key tag is part of the key chain.

Therefore, the correct answer is C.