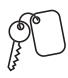

## **Example:**

**Answer:** 

## **Explanation:**

The key tag is part of the key chain.

Therefore, the correct answer is C.