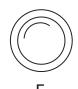

## **Example:**

**Answer:** 

## **Explanation:**

The key tag is part of the key chain.

Therefore, the correct answer is C.