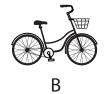

#### **Instructions:**

In which picture on the right is the picture on the left hidden.

## **Example:**

**Answer:** 

## **Explanation:**

The key tag is part of the key chain.

Therefore, the correct answer is C.