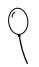

## **Example:**

**Answer:** 

## **Explanation:**

The key tag is part of the key chain.

Therefore, the correct answer is C.