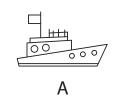

ollowing instructions carefully:

- 1. The test has 15 questions in total and you have 10 minutes to complete it.
- 2. This is a multiple-choice test.
- 3. Work as carefully and as quickly as you can.
- 4. Answers should be marked on the answer sheet provided and not on this paper.
- 5. If you make a mistake, rub it out completely and put in your new answer.

Good Luck!





## **HIDDEN SHAPE**

#### **Instructions:**

In which picture on the right is the picture on the left hidden.

## **Example:**













**Answer:** 





## **Explanation:**

The key tag is part of the key chain.

Therefore, the correct answer is C.



# **HIDDEN SHAPE**































Α

































E

E



# **HIDDEN SHAPE**



















# **HIDDEN SHAPE**

























13













14













15















#### **NON-VERBAL REASONING**

HIDDEN SHAPE Paper 1 : Easy Level

#### **ANSWER SHEET**

| Pupil's name: