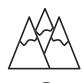

#### **Instructions:**

In which picture on the right is the picture on the left hidden.