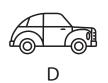

## **Example:**

**Answer:** 

## **Explanation:**

The key tag is part of the key chain.

Therefore, the correct answer is C.