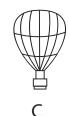

wing instructions carefully:

- 1. The test has 15 questions in total and you have 10 minutes to complete it.
- 2. This is a multiple-choice test.
- 3. Work as carefully and as quickly as you can.
- 4. Answers should be marked on the answer sheet provided and not on this paper.
- 5. If you make a mistake, rub it out completely and put in your new answer.

Good Luck!





## **HIDDEN SHAPE**

#### **Instructions:**

In which picture on the right is the picture on the left hidden.

## **Example:**













**Answer:** 





## **Explanation:**

The key tag is part of the key chain.

Therefore, the correct answer is C.



# **HIDDEN SHAPE**































Α

































E

E



# **HIDDEN SHAPE**



















# **HIDDEN SHAPE**

























13













14













15















#### **NON-VERBAL REASONING**

HIDDEN SHAPE Paper 1 : Easy Level

#### **ANSWER SHEET**

| Pupil's name: