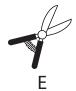

## **Explanation:**

The key tag is part of the key chain.

Therefore, the correct answer is C.