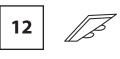

following instructions carefully:

- 1. The test has 15 questions in total and you have 10 minutes to complete it.
- 2. This is a multiple-choice test.
- 3. Work as carefully and as quickly as you can.
- 4. Answers should be marked on the answer sheet provided and not on this paper.
- 5. If you make a mistake, rub it out completely and put in your new answer.

Good Luck!





## **HIDDEN SHAPE**

#### **Instructions:**

In which picture on the right is the picture on the left hidden.

## **Example:**













**Answer:** 





## **Explanation:**

The key tag is part of the key chain.

Therefore, the correct answer is C.



# **HIDDEN SHAPE**































Α

































E

E



# **HIDDEN SHAPE**



















# **HIDDEN SHAPE**

























13













14













15















#### **NON-VERBAL REASONING**

HIDDEN SHAPE Paper 1 : Easy Level

#### **ANSWER SHEET**

| Pupil's name: