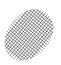

#### **Instructions:**

In which picture on the right is the picture on the left hidden.

## **Example:**

**Answer:** 