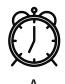

## **Example:**

**Answer:** 

## **Explanation:**

The key tag is part of the key chain.

Therefore, the correct answer is C.