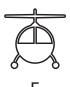

#### **Instructions:**

In which picture on the right is the picture on the left hidden.