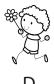

## **Example:**

**Answer:** 

## **Explanation:**

The key tag is part of the key chain.

Therefore, the correct answer is C.