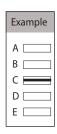

## **Example:**

**Answer:** 

## **Explanation:**

The key tag is part of the key chain.

Therefore, the correct answer is C.