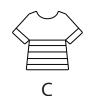

#### **Instructions:**

In which picture on the right is the picture on the left hidden.

## **Example:**

**Answer:** 