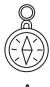

# NON-VERBAL REASONING HIDDEN SHAPE

Paper 1 Easy Level

#### Read the following instructions carefully:

- 1. The test has 15 questions in total and you have 10 minutes to complete it.
- 2. This is a multiple-choice test.
- 3. Work as carefully and as quickly as you can.
- 4. Answers should be marked on the answer sheet provided and not on this paper.
- 5. If you make a mistake, rub it out completely and put in your new answer.

Good Luck!





## **HIDDEN SHAPE**

#### **Instructions:**

In which picture on the right is the picture on the left hidden.

## **Example:**













**Answer:** 





## **Explanation:**

The key tag is part of the key chain.

Therefore, the correct answer is C.



# **HIDDEN SHAPE**































Α

































E

E



# **HIDDEN SHAPE**



















# **HIDDEN SHAPE**

























13













14













15















#### **NON-VERBAL REASONING**

HIDDEN SHAPE Paper 1 : Easy Level

#### **ANSWER SHEET**

| Pupil's name: