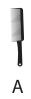

#### **Instructions:**

In which picture on the right is the picture on the left hidden.

## **Example:**

**Answer:** 