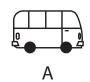

#### **Instructions:**

In which picture on the right is the picture on the left hidden.

## **Example:**

**Answer:** 

## **Explanation:**

The key tag is part of the key chain.

Therefore, the correct answer is C.