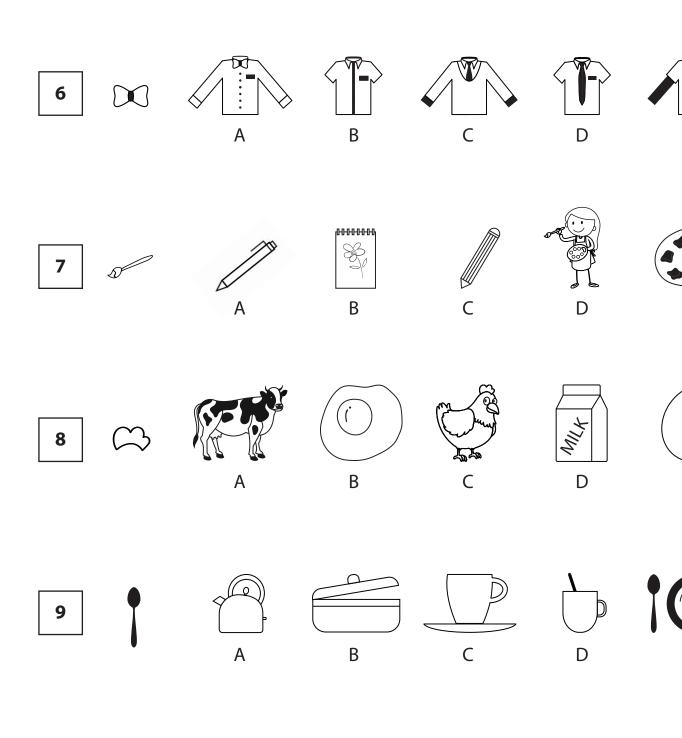

NG HIDDEN SHAPE

Paper 1 Easy Level

#### Read the following instructions carefully:

- 1. The test has 15 questions in total and you have 10 minutes to complete it.
- 2. This is a multiple-choice test.
- 3. Work as carefully and as quickly as you can.
- 4. Answers should be marked on the answer sheet provided and not on this paper.
- 5. If you make a mistake, rub it out completely and put in your new answer.

Good Luck!





## **HIDDEN SHAPE**

#### **Instructions:**

In which picture on the right is the picture on the left hidden.

## **Example:**













**Answer:** 





## **Explanation:**

The key tag is part of the key chain.

Therefore, the correct answer is C.



# **HIDDEN SHAPE**































Α

































E

E



# **HIDDEN SHAPE**



















# **HIDDEN SHAPE**

























13













14













15















#### **NON-VERBAL REASONING**

HIDDEN SHAPE Paper 1 : Easy Level

#### **ANSWER SHEET**

| Pupil's name: