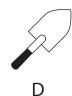

## **Explanation:**

The key tag is part of the key chain.

Therefore, the correct answer is C.