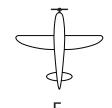

instructions carefully:

- 1. The test has 15 questions in total and you have 10 minutes to complete it.
- 2. This is a multiple-choice test.
- 3. Work as carefully and as quickly as you can.
- 4. Answers should be marked on the answer sheet provided and not on this paper.
- 5. If you make a mistake, rub it out completely and put in your new answer.

Good Luck!





## **HIDDEN SHAPE**

#### **Instructions:**

In which picture on the right is the picture on the left hidden.

## **Example:**













**Answer:** 





## **Explanation:**

The key tag is part of the key chain.

Therefore, the correct answer is C.



# **HIDDEN SHAPE**































Α

































E

E



# **HIDDEN SHAPE**



















# **HIDDEN SHAPE**

























13













14













15















#### **NON-VERBAL REASONING**

HIDDEN SHAPE Paper 1 : Easy Level

#### **ANSWER SHEET**

| Pupil's name: