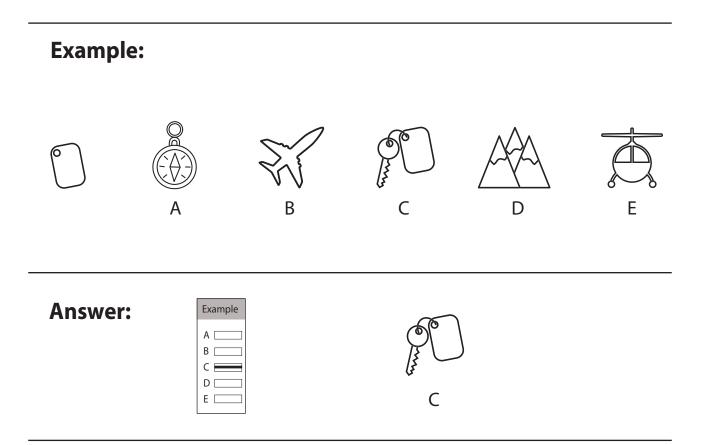

#### **Instructions:**

In which picture on the right is the picture on the left hidden.