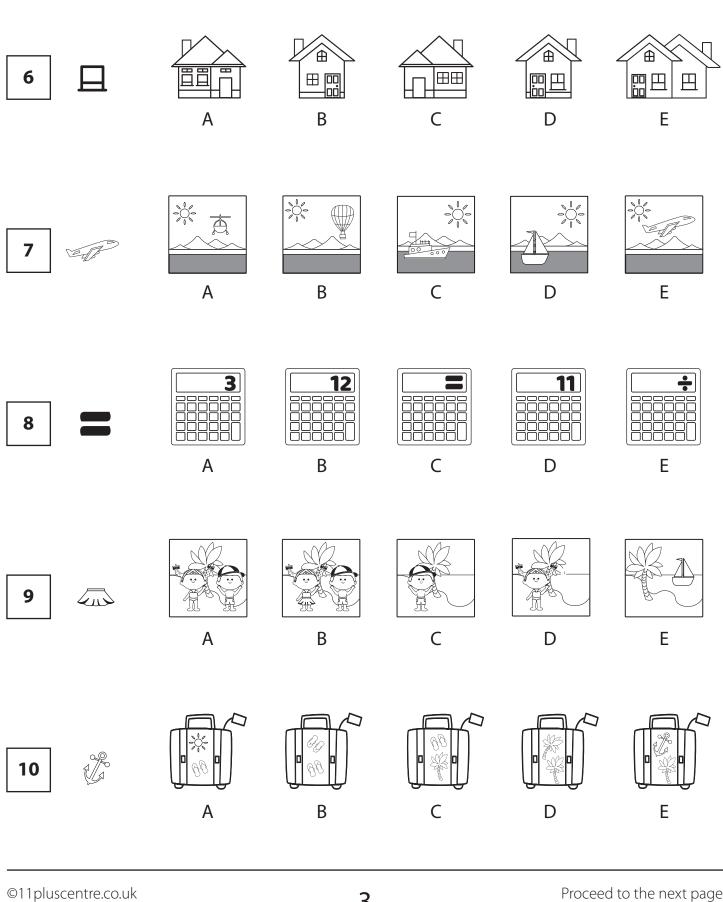

#### **Instructions:**

In which picture on the right is the picture on the left hidden.