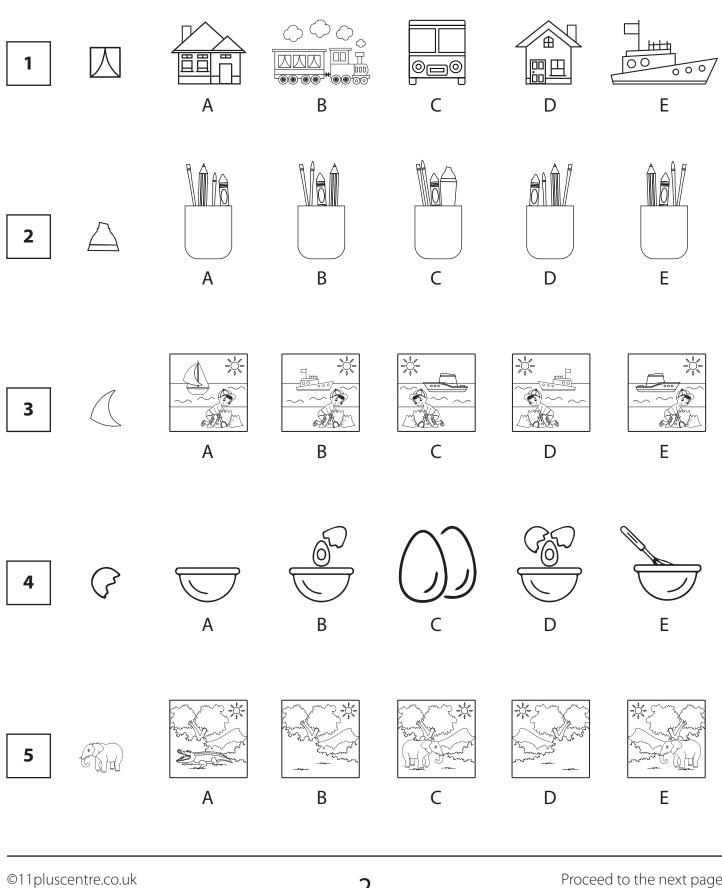

#### **Instructions:**

In which picture on the right is the picture on the left hidden.