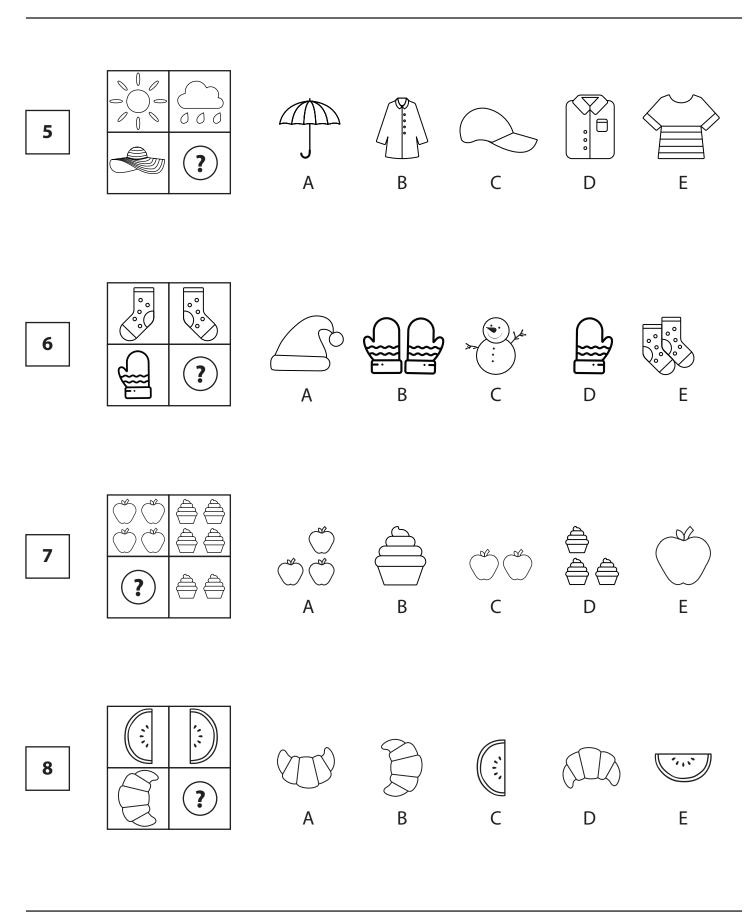

#### **Instructions:**

Choose the shape or pattern which completes the larger square.