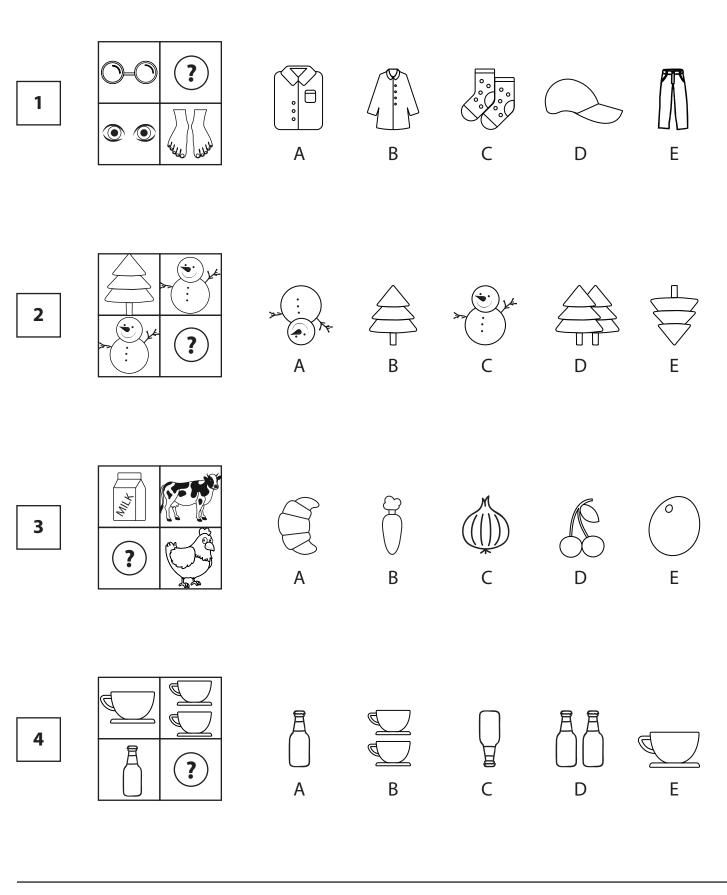

#### **Instructions:**

Choose the shape or pattern which completes the larger square.