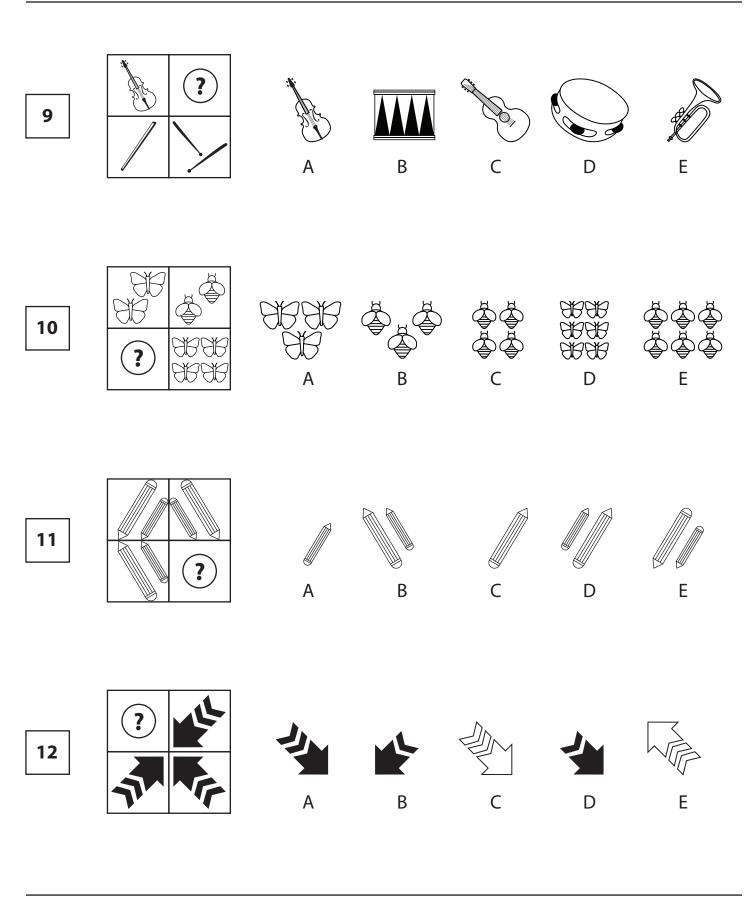

#### **Instructions:**

Choose the shape or pattern which completes the larger square.