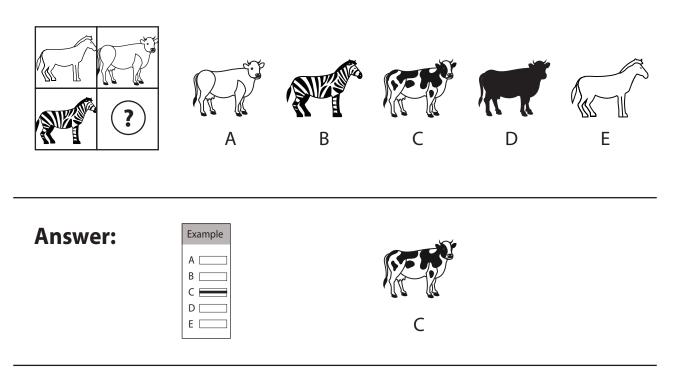

#### **Instructions:**

Choose the shape or pattern which completes the larger square.

#### Example: