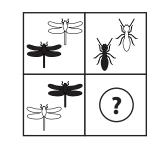

#### **Instructions:**

Choose the shape or pattern which completes the larger square.