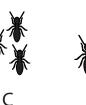

#### **Explanation:**

The upper squares are just the outline of the given animal, and the bottom squares include the shading in this case, zebra and a cow.

Therefore, the correct answer is C.

©11pluscentre.co.uk All Rights Reserved