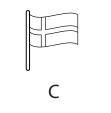

#### **Instructions:**

Choose the shape or pattern which completes the larger square.

#### Example: