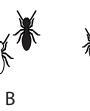

#### **Instructions:**

Choose the shape or pattern which completes the larger square.