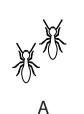

#### **Instructions:**

Choose the shape or pattern which completes the larger square.