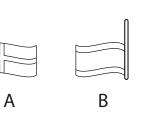

#### **Instructions:**

Choose the shape or pattern which completes the larger square.

#### Example: