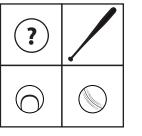

#### **Instructions:**

Choose the shape or pattern which completes the larger square.

#### Example:

#### **Explanation:**

The upper squares are just the outline of the given animal, and the bottom squares include the shading in this case, zebra and a cow.

Therefore, the correct answer is C.

©11pluscentre.co.uk All Rights Reserved