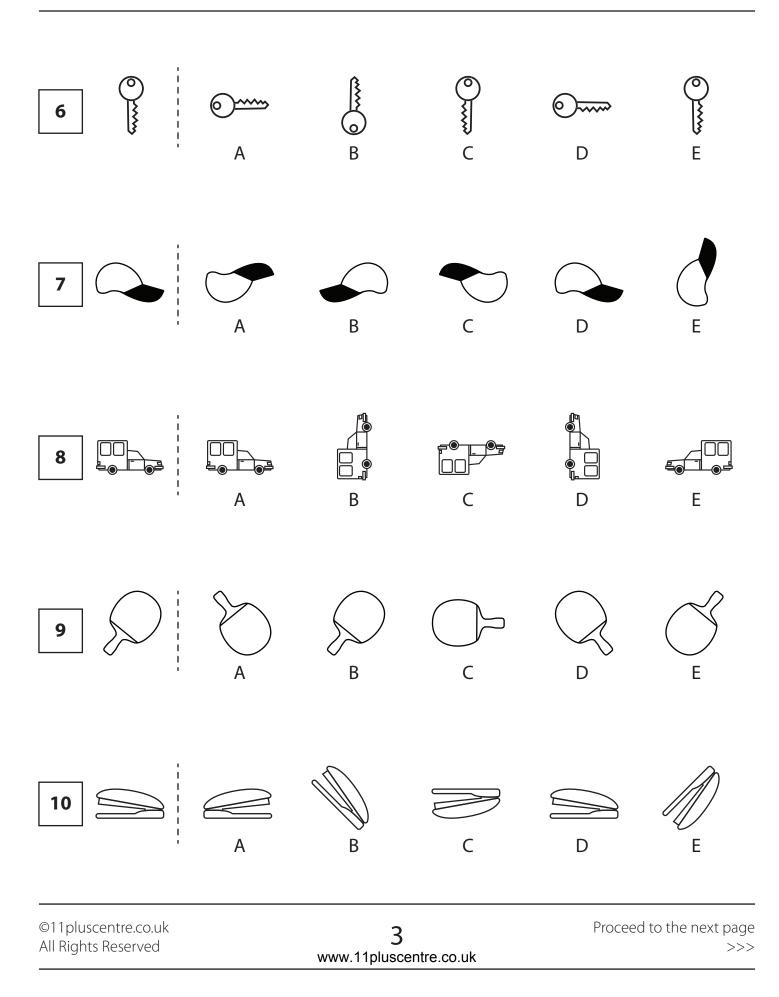

#### **Instructions:**

Which shape on the right is the rotation of the same shape on the left.

## **Explanation:**

The correct rotation of the dolphin is shown in figure C.