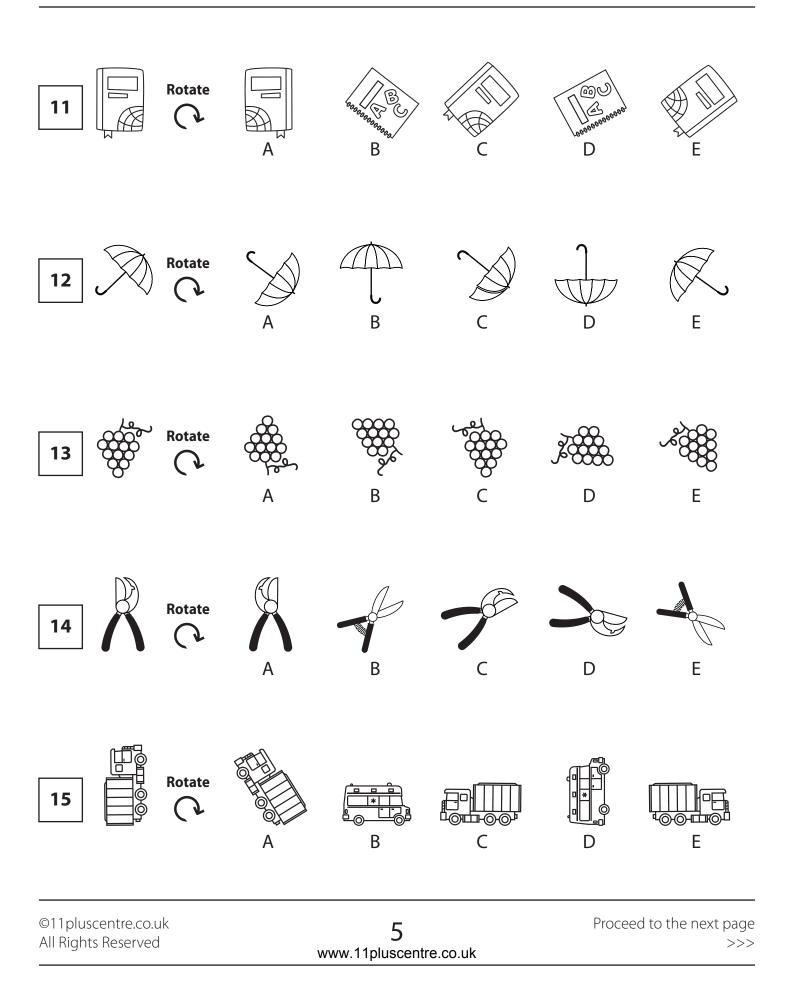

## **SECTION 2 - ROTATIONS**

#### **Instructions:**

Which shape on the right is the rotation of the same shape on the left.

## **Explanation:**

The correct rotation of the dolphin is shown in figure C.