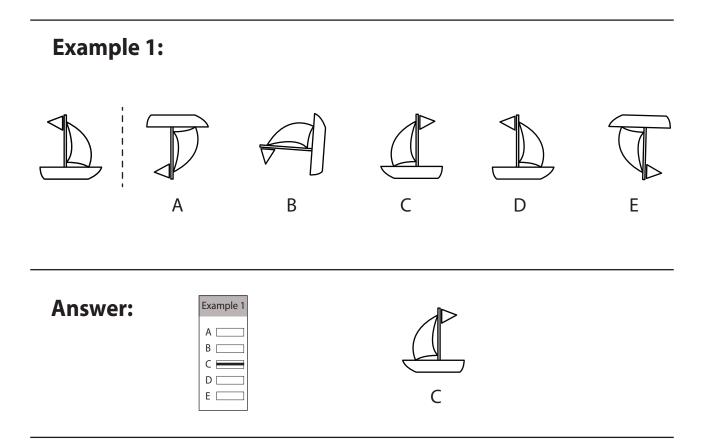

#### **Instructions:**

Which shape on the right is the reflection of the shape given on the left, in the dotted mirror line.

#### **Explanation:**

The correct reflection of the boat is shown in figure C, the rest of the options are rotations or horizontal reflections.

Therefore, the correct answer is C.