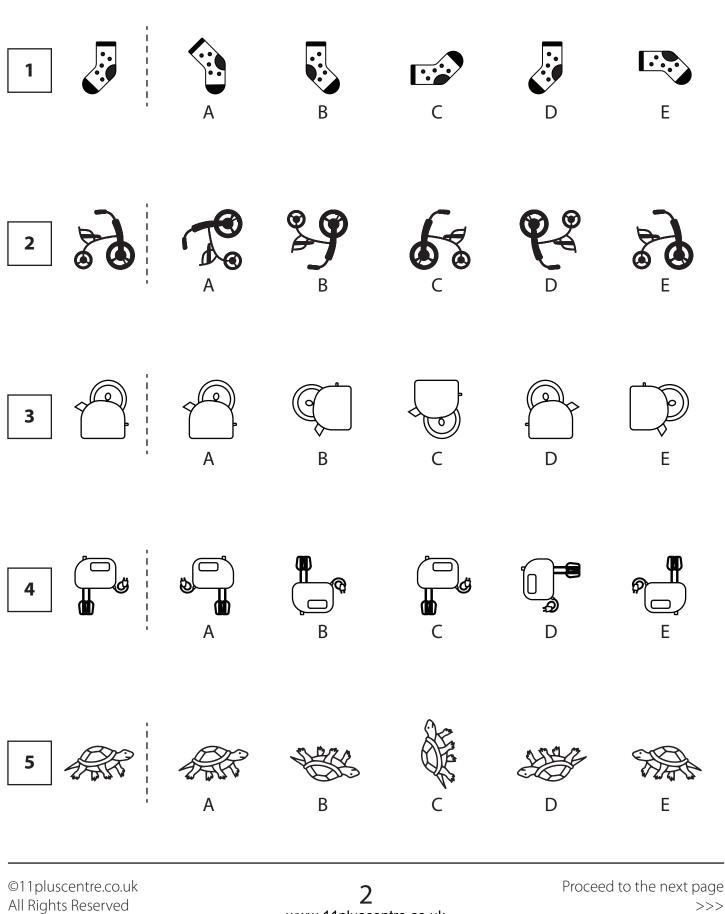

ROTATIONS**

Paper 1 Easy Level

Read the following instructions carefully:

- 1. The test has 15 questions in total and you have 10 minutes to complete it.
- 2. This is a multiple-choice test.
- 3. Work as carefully and as quickly as you can.
- 4. Answers should be marked on the answer sheet provided and not on this paper.
- 5. If you make a mistake, rub it out completely and put in your new answer.

Good Luck!





## **SECTION 1 - REFLECTIONS**

#### **Instructions:**

Which shape on the right is the reflection of the shape given on the left, in the dotted mirror line.



#### **Explanation:**

The correct reflection of the boat is shown in figure C, the rest of the options are rotations or horizontal reflections.

Therefore, the correct answer is C.



## **SECTION 1 - REFLECTIONS**



www.11pluscentre.co.uk



## **SECTION 1 - REFLECTIONS**





## **SECTION 2 - ROTATIONS**

#### **Instructions:**

Which shape on the right is the rotation of the same shape on the left.



## **Explanation:**

The correct rotation of the dolphin is shown in figure C.



## **SECTION 2 - ROTATIONS**





## **NON-VERBAL REASONING**

REFLECTIONS AND ROTATIONS Paper 1 : Easy Level

#### **ANSWER SHEET**

| Pupil's name: | Date of test:  |
|---------------|----------------|
| School name:  | Date of birth: |

#### Instructions:

Mark your answers like this:

Α \_\_\_\_\_

| Example 1 | Q1     | Q2  | Q3  | Q4  | Q5  | Q6 | Q7 | Q8 | Q9 | Q10 |
|-----------|--------|-----|-----|-----|-----|----|----|----|----|-----|
| A         | A      | A   | A   | A   | A   | A  | A  | A  | A  | A   |
|