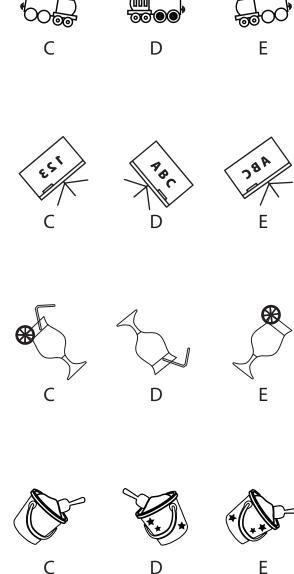

## **SECTION 2 - ROTATIONS**

#### **Instructions:**

Which shape on the right is the rotation of the same shape on the left.