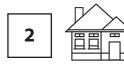

#### **Instructions:**

Which shape on the right is the reflection of the shape given on the left, in the dotted mirror line.

#### **Example 1:**