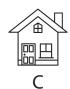

#### **Instructions:**

Which shape on the right is the reflection of the shape given on the left, in the dotted mirror line.

#### **Example 1:**

#### **Explanation:**

The correct reflection of the boat is shown in figure C, the rest of the options are rotations or horizontal reflections.

Therefore, the correct answer is C.