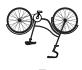

#### **Explanation:**

The correct reflection of the boat is shown in figure C, the rest of the options are rotations or horizontal reflections.

Therefore, the correct answer is C.

## **SECTION 1 - REFLECTIONS**

D