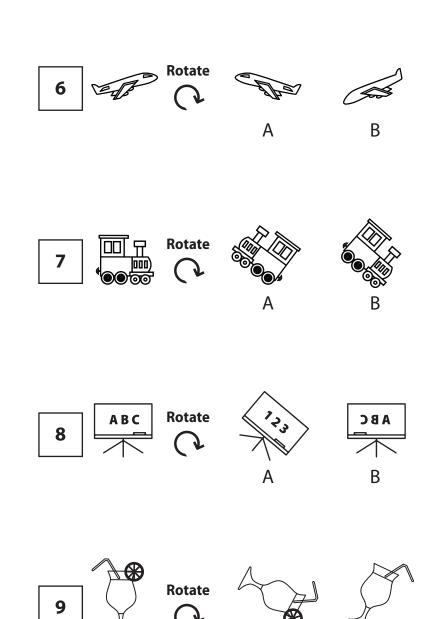

## **SECTION 2 - ROTATIONS**

#### **Instructions:**

Which shape on the right is the rotation of the same shape on the left.