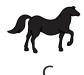

#### **Explanation:**

The correct reflection of the boat is shown in figure C, the rest of the options are rotations or horizontal reflections.

Therefore, the correct answer is C.