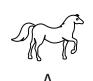

#### **Instructions:**

Which shape on the right is the reflection of the shape given on the left, in the dotted mirror line.

#### **Example 1:**