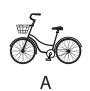

#### **Instructions:**

Which shape on the right is the rotation of the same shape on the left.

## **Example 2:**

Rotate

7

3

**Answer:** 

(

## **Explanation:**

The correct rotation of the dolphin is shown in figure C.