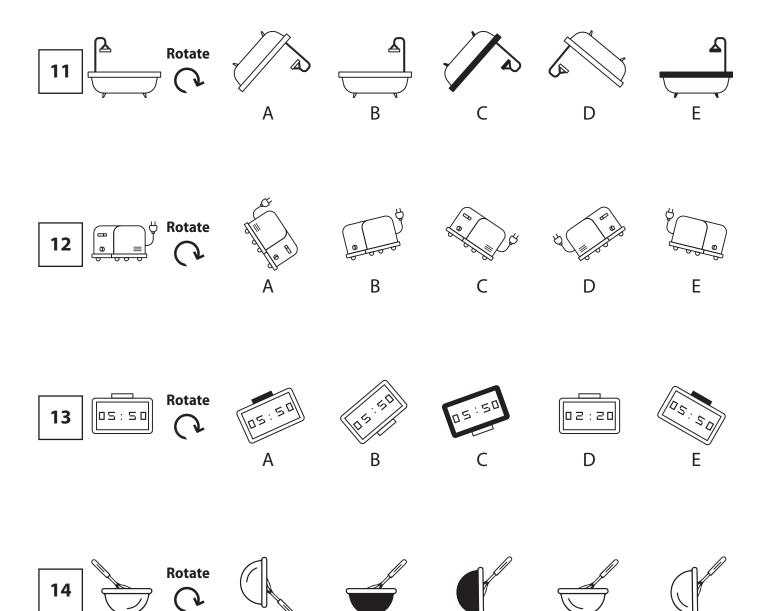

## **SECTION 2 - ROTATIONS**

#### **Instructions:**

Which shape on the right is the rotation of the same shape on the left.