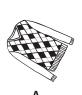

#### **Explanation:**

The correct reflection of the boat is shown in figure C, the rest of the options are rotations or horizontal reflections.

Therefore, the correct answer is C.