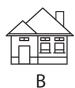

#### **Instructions:**

Which shape on the right is the reflection of the shape given on the left, in the dotted mirror line.

#### **Example 1:**

#### **Explanation:**

The correct reflection of the boat is shown in figure C, the rest of the options are rotations or horizontal reflections.

Therefore, the correct answer is C.