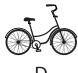

#### **Explanation:**

The correct reflection of the boat is shown in figure C, the rest of the options are rotations or horizontal reflections.

Therefore, the correct answer is C.

## **SECTION 1 - REFLECTIONS**

D