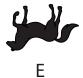

#### **Instructions:**

Which shape on the right is the rotation of the same shape on the left.

## **Example 2:**

Rotate

7

3

**Answer:** 

(

## **Explanation:**

The correct rotation of the dolphin is shown in figure C.