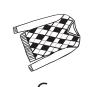

#### **Explanation:**

The correct reflection of the boat is shown in figure C, the rest of the options are rotations or horizontal reflections.

Therefore, the correct answer is C.