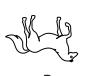

#### **Instructions:**

Which shape on the right is the rotation of the same shape on the left.

## **Example 2:**

Rotate

7

3

**Answer:** 

(

## **Explanation:**

The correct rotation of the dolphin is shown in figure C.