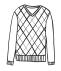

#### **Example 1:**

#### **Answer:**

#### **Explanation:**

The correct reflection of the boat is shown in figure C, the rest of the options are rotations or horizontal reflections.

Therefore, the correct answer is C.