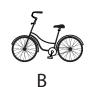

#### **Instructions:**

Which shape on the right is the rotation of the same shape on the left.

## **Example 2:**

Rotate

7

3

**Answer:** 

(

## **Explanation:**

The correct rotation of the dolphin is shown in figure C.