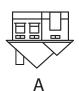

#### **Instructions:**

Which shape on the right is the reflection of the shape given on the left, in the dotted mirror line.

#### **Example 1:**

#### **Explanation:**

The correct reflection of the boat is shown in figure C, the rest of the options are rotations or horizontal reflections.

Therefore, the correct answer is C.