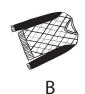

#### **Explanation:**

The correct reflection of the boat is shown in figure C, the rest of the options are rotations or horizontal reflections.

Therefore, the correct answer is C.