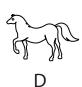

st has 15 questions in total and you have 10 minutes to complete it.
- 2. This is a multiple-choice test.
- 3. Work as carefully and as quickly as you can.
- 4. Answers should be marked on the answer sheet provided and not on this paper.
- 5. If you make a mistake, rub it out completely and put in your new answer.

Good Luck!





#### **SECTION 1 - REFLECTIONS**

#### **Instructions:**

Which shape on the right is the reflection of the shape given on the left, in the dotted mirror line.

#### **Example 1:**



#### **Answer:**



#### **Explanation:**

The correct reflection of the boat is shown in figure C, the rest of the options are rotations or horizontal reflections.

Therefore, the correct answer is C.



## **SECTION 1 - REFLECTIONS**





























































D



## **SECTION 2 - ROTATIONS**

#### **Instructions:**

Which shape on the right is the rotation of the same shape on the left.

## **Example 2:**



Rotate

7

3



**Answer:** 



(

## **Explanation:**

The correct rotation of the dolphin is shown in figure C.



## **SECTION 2 - ROTATIONS**

C





D



## **SECTION 2 - ROTATIONS**







Rotate











©11pluscentre.co.uk All Rights Reserved

6 www.11pluscentre.co.uk



#### **NON-VERBAL REASONING**

#### REFLECTIONS AND ROTATIONS Paper 2 : Difficult Level

#### **ANSWER SHEET**

| Pupil's name: