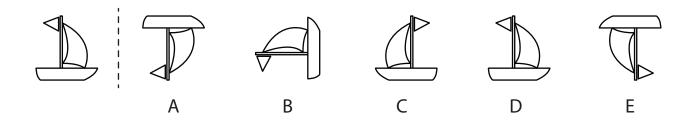

#### **Instructions:**

Which shape on the right is the reflection of the shape given on the left, in the dotted mirror line.

#### **Explanation:**

The correct reflection of the boat is shown in figure C, the rest of the options are rotations or horizontal reflections.

Therefore, the correct answer is C.